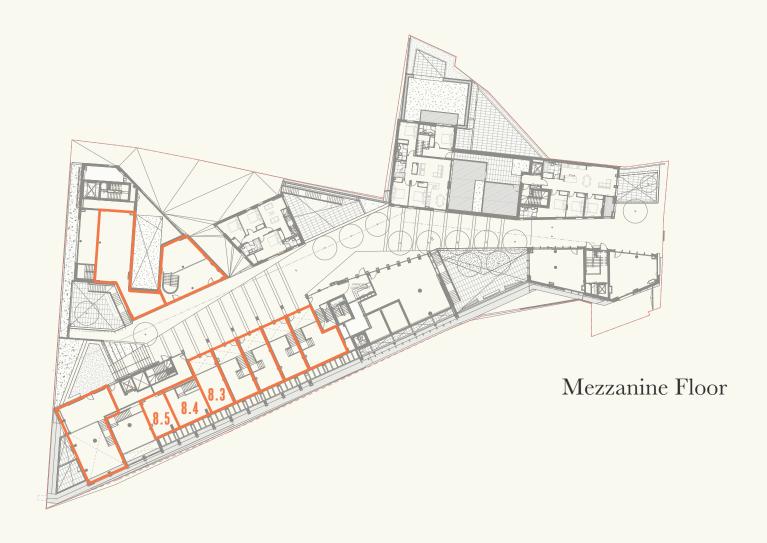

## FLOOR AREAS & OUTGOINGS

| Unit | Floor | Approx. sq ft | Asking Rent PA | Asking Rent psft | Service Charge psft | Availability |
|------|-------|---------------|----------------|------------------|---------------------|--------------|
| 1    |       |               |                |                  |                     | Let          |
| 2    |       |               |                |                  |                     | Let          |
| 3    |       |               |                |                  |                     | Let          |
| 4    |       |               |                |                  |                     | Let          |
| 5    |       |               |                |                  |                     | Let          |
| 6    |       |               |                |                  |                     | Let          |
| 7    |       |               |                |                  |                     | Let          |
| 8.1  |       |               |                |                  |                     | Let          |
| 8.2  |       |               |                |                  |                     | Let          |
| 8.3  | G     | 150           | £ 11,000.00    | £ 73.33          | £ 5.00              | Available    |
| 8.4  | G     | 160           | £ 11,000.00    | £ 68.75          | £ 5.00              | Available    |
| 8.5  | G     | 360           | £ 15,000.00    | £ 41.67          | £ 5.00              | Available    |
| 10   |       |               |                |                  |                     | Let          |
| 11   |       |               |                |                  |                     | Let          |
| 12   |       |               |                |                  |                     | Let          |
| 13   |       |               |                |                  |                     | Let          |