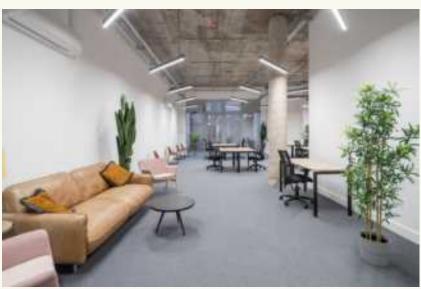

Creative community hub with communal courtyards

Commercial changing rooms & excellent ceiling heights

Terrace/courtyard seating

Louvre ventilation grills accessible above shop fronts of all units

WC & SHOWERS