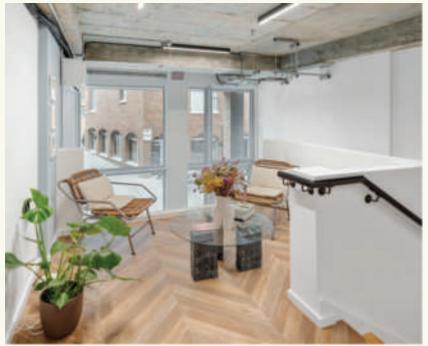

Creative community hub with communal courtyards

Commercial changing rooms & excellent ceiling heights

Terrace/courtyard seating

Louvre ventilation grills accessible above shop fronts of all units

WC & SHOWERS