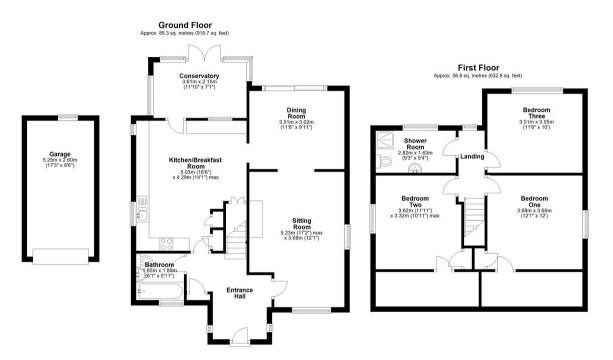

## 44 Fairthorne Way, Shrivenham, SN6 8EA

Samuel Miles are pleased to offer For Sale this delightful Three Bedroom Family Home built in 1951 and lived in by one family. The property sits in an enviable position in this quiet wide road and backing onto open fields with far reaching views over the Ridgeway. The accommodation is extremely well proportioned and briefly comprises; Large Entrance Hall, Sitting Room, Separate Dining Room, Extremely Well Proportioned Kitchen/Breakfast Room, Conservatory and Downstairs Bathroom. Upstairs are Three Double Bedrooms and a Shower Room. Outside are large well established front and rear gardens, stone chipped Driveway with turning space and leading to a detached garage. The property is fully uPVC double glazed and has gas fired radiator central heating. The property is For Sale with no onward chain.

Total area: approx. 144.1 sq. metres (1551.5 sq. feet)

17 High Street, Highworth, Swindon, Wiltshire, SN6 7AG www.samuelmiles.co.uk sales@samuelmiles.co.uk 01793 861663

Agents Note: Whilst every care has been taken to prepare these particulars, they are for guidance purposes only. All measurements are approximate are for general guidance purposes only and whilst every care has been taken to ensure their accuracy, they should not be relied upon and potential buyers/tenants are advised to recheck the measurements