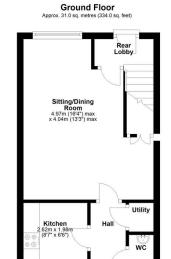

## 3 QUARRYBROOK, SOUTH MARSTON, SN3 4UP

£245,000

OFFERED FOR SALE A 2 DOUBLE BEDROOM PROPERTY SET WITHIN THE VILLAGE OF SOUTH MARSTON, PRESENTED WITH BRIGHT AND STYLISH DÉCOR THROUGHOUT. THE PROPERTY OPENS WITH AN ENTRANCE HALL, CLOAKROOM, UTILITY CUPBOARD, KITCHEN, LIVING ROOM, OUTER LOBBY, 2 BEDROOMS WITH BUILT IN WARDROBES AND FAMILY BATHROOM. THE PROPERTY BENEFITS FROM NEWLY INSTALLED WINDOWS AND DOORS AND OUTSIDE YOU WILL FIND, LOW MAINTENANCE FRONT AND REAR GARDENS AND PARKING TO THE REAR OF THE PROPERTY.

Total area: approx. 62.0 sq. metres (667.5 sq. feet)

17 High Street, Highworth, Swindon, Wiltshire, SN6 7AG

www.samuelmiles.co.uk 01793 861663 sales@samuelmiles.co.uk Agents Note: Whilst every care has been taken to prepare these particulars, they are for guidance purposes only. All measurements are approximate are for general guidance purposes only and whilst every care has been taken to ensure their accuracy, they should not be relied upon and potential buyers/tenants are advised to recheck the measurements