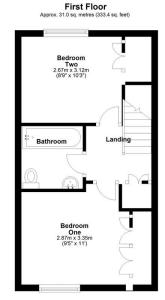

## 3 QUARRYBROOK, SOUTH MARSTON, SN3 4UP

£245,000

OFFERED FOR SALE A 2 DOUBLE BEDROOM PROPERTY SET WITHIN THE VILLAGE OF SOUTH MARSTON, PRESENTED WITH BRIGHT AND STYLISH DÉCOR THROUGHOUT. THE PROPERTY OPENS WITH AN ENTRANCE HALL, CLOAKROOM, UTILITY CUPBOARD, KITCHEN, LIVING ROOM, OUTER LOBBY, 2 BEDROOMS WITH BUILT IN WARDROBES AND FAMILY BATHROOM. THE PROPERTY BENEFITS FROM NEWLY INSTALLED WINDOWS AND DOORS AND OUTSIDE YOU WILL FIND, LOW MAINTENANCE FRONT AND REAR GARDENS AND PARKING TO THE REAR OF THE PROPERTY.

Total area: approx. 62.0 sq. metres (667.5 sq. feet)

17 High Street, Highworth, Swindon, Wiltshire, SN6 7AG

www.samuelmiles.co.uk 01793 861663 sales@samuelmiles.co.uk Agents Note: Whilst every care has been taken to prepare these particulars, they are for guidance purposes only. All measurements are approximate are for general guidance purposes only and whilst every care has been taken to ensure their accuracy, they should not be relied upon and potential buyers/tenants are advised to recheck the measurements