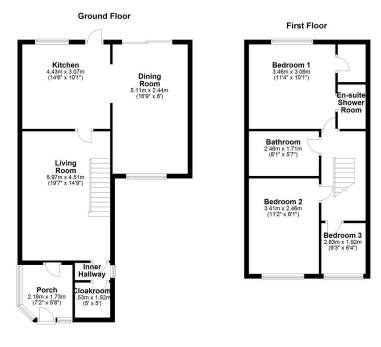

## 5 MALTHOUSE CLOSE, ASHBURY, SN6 8PB

£379,995

NO-CHAIN OFFERED FOR SALE A MODERN 3 BEDROOM SEMI DETACHED PROPERTY SITUATED CENTRALLY WITHIN THE BEAUTIFUL VILLAGE LOCATION OF ASHBURY. THE PROPERTY OFFERS ACCOMMODATION COMPRISING: ENTRANCE PORCH, LIVING ROOM, KITCHEN, DINING ROOM AND CLOAKROOM. TO THE FIRST FLOOR: 3 BEDROOMS AND A FAMILY BATHROOM, A SMALL EN-SUITE SHOWER TO THE MASTER BEDROOM. OUTSIDE: DRIVEWAY PARKING AND LAWNED REAR GARDENS FULLY ENCLOSED.