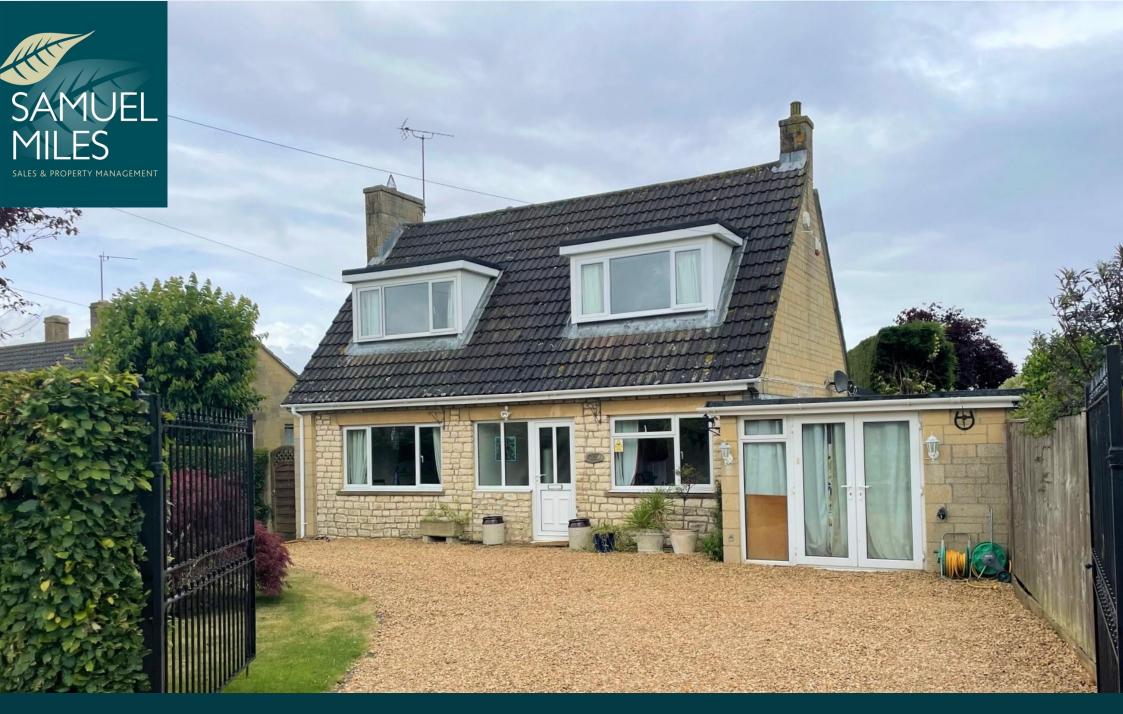

22 HAMBIDGE LANE, LECHLADE, GL7 3BX £590,000

## 22 Hambidge Lane, Lechlade, GL7 3BX

A super 3/4 Bedroom detached family home with well tended gardens and parking situated in the Cotswold market town of LECHLADE. The property has flexible accommodation comprising: Entrance Hall, Bedroom 4/Study, Living Room, Dining Room, Shower Room, Kitchen/Breakfast room, Utility Room, and Workshop/Store. To the first floor: 3 Bedrooms and a family Bathroom. Outside: To the front: fully enclosed with double gates leading to stone chipped driveway, area to lawn and ornate planting. To the rear: Area laid to lawn, neatly trimmed hedging, and alfresco patio.