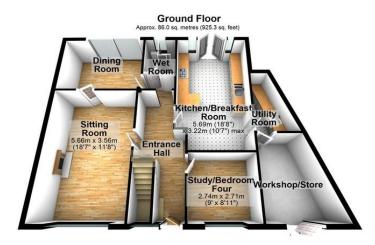

## 22 Hambidge Lane, Lechlade, GL7 3BX

A super 3/4 Bedroom detached family home with well tended gardens and parking situated in the Cotswold market town of LECHLADE. The property has flexible accommodation comprising: Entrance Hall, Bedroom 4/Study, Living Room, Dining Room, Shower Room, Kitchen/Breakfast room, Utility Room, and Workshop/Store. To the first floor: 3 Bedrooms and a family Bathroom. Outside: To the front: fully enclosed with double gates leading to stone chipped driveway, area to lawn and ornate planting. To the rear: Area laid to lawn, neatly trimmed hedging, and alfresco patio.

Total area: approx. 143.4 sq. metres (1543.1 sq. feet)