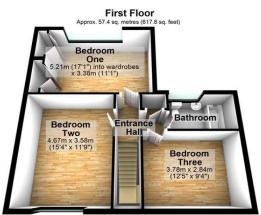

## 22 Hambidge Lane, Lechlade, GL7 3BX

A super 3/4 Bedroom detached family home with well tended gardens and parking situated in the Cotswold market town of LECHLADE. The property has flexible accommodation comprising: Entrance Hall, Bedroom 4/Study, Living Room, Dining Room, Shower Room, Kitchen/Breakfast room, Utility Room, and Workshop/Store. To the first floor: 3 Bedrooms and a family Bathroom. Outside: To the front: fully enclosed with double gates leading to stone chipped driveway, area to lawn and ornate planting. To the rear: Area laid to lawn, neatly trimmed hedging, and alfresco patio.

Total area: approx. 143.4 sq. metres (1543.1 sq. feet)