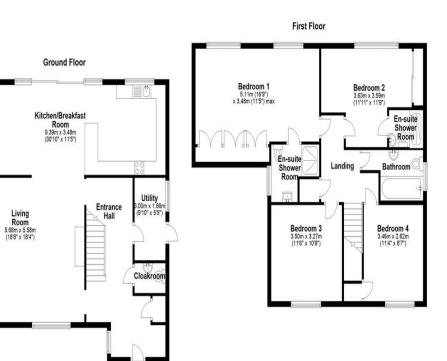

## GUIDE PRICE £585,000

A BEAUTIFULLY PRESENTED AND DECEPTIVLY SPACIOUS 4 BEDROOM DETACHED PROPERTY WITH STUNNING VIEWS TO THE FRONT. THE HOME HAS OPEN PLAN CONTEMPORARY LIVING WITH WELL EQUIPPED KITCHEN OPENING OUT ONTO A PRIVATE GARDEN WITH COVERED ALFRESCO DINING TERRACE. MORE DETAILS TO FOLLOW FOR THIS SUPERB 4 BEDROOM FAMILY HOME.