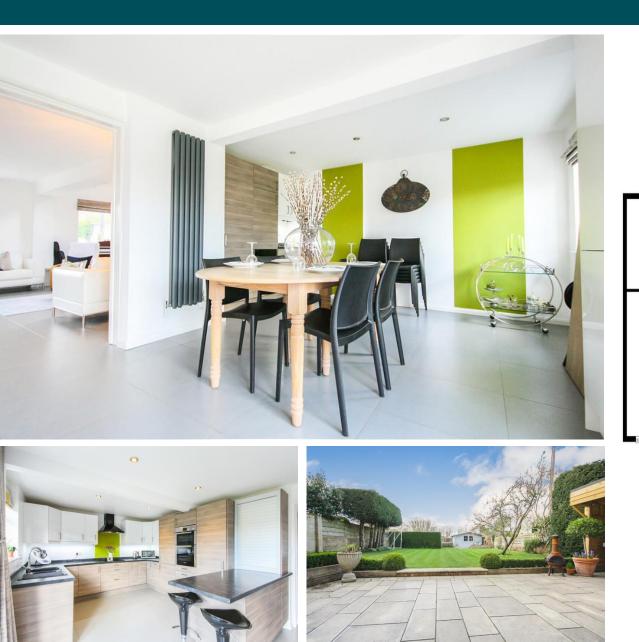

## GUIDE PRICE £585,000

A BEAUTIFULLY PRESENTED AND DECEPTIVLY SPACIOUS 4 BEDROOM DETACHED PROPERTY WITH STUNNING VIEWS TO THE FRONT. THE HOME HAS OPEN PLAN CONTEMPORARY LIVING WITH WELL EQUIPPED KITCHEN OPENING OUT ONTO A PRIVATE GARDEN WITH COVERED ALFRESCO DINING TERRACE. MORE DETAILS TO FOLLOW FOR THIS SUPERB 4 BEDROOM FAMILY HOME.