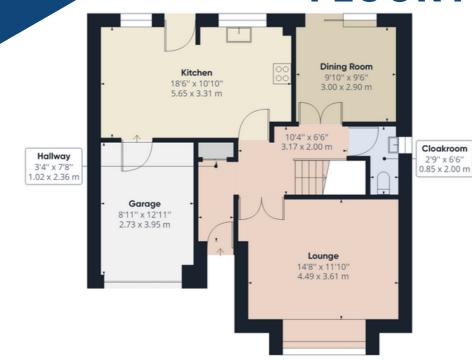

### **FLOOR PLAN**

Ground Floor Building 1

#### **\*NO ONWARD CHAIN\***

This stunning **four-bedroom detached house** is the perfect family home. Situated in a **cul-de-sac location** in the sought-after development of BRANDON GROVES.

This property boasts a **private driveway** and a **single garage**. Two reception rooms, a **newly fitted kitchen** with access to the rear garden, and a **downstairs cloakroom** for convenience. Upstairs, there are **four double bedrooms**, one of which has an **en-suite** shower room and an additional family bathroom.