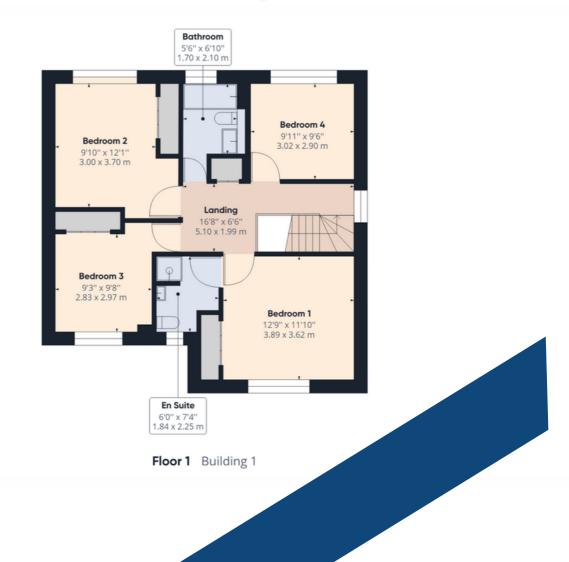

### **FLOOR PLAN**

Ground Floor Building 1

#### **\*NO ONWARD CHAIN\***

This stunning **four-bedroom detached house** is the perfect family home. Situated in a **cul-de-sac location** in the sought-after development of BRANDON GROVES.

This property boasts a **private driveway** and a **single garage**. Two reception rooms, a **newly fitted kitchen** with access to the rear garden, and a **downstairs cloakroom** for convenience. Upstairs, there are **four double bedrooms**, one of which has an **en-suite** shower room and an additional family bathroom.