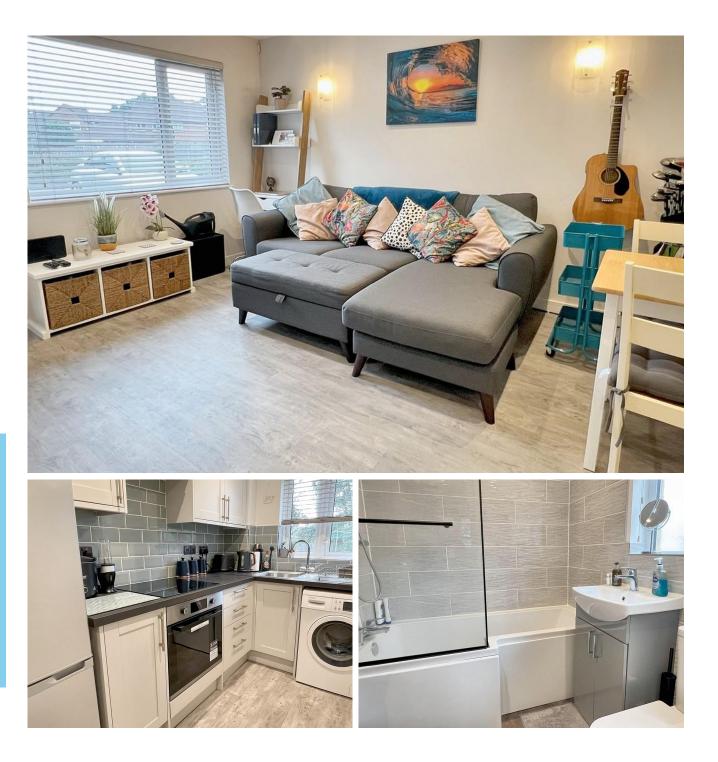

ENTRANCE The property has an external storage cupboard and an undercover porch leading to its own front door.

LOUNGE / DINER 15' 7" x 20' 5" (4.76m x 6.24m) A great size front lounge with a feature fireplace. The dining area has access to an under stair storage cupboard.

KITCHEN 5'7"  $\times$  8'10" (1.72m  $\times$  2.70m) A rear aspect kitchen with a range of floor and wall mounted units, an electric oven, fridge and washing machine. Nice views over the communal gardens.

BATHROOM The modem bathroom has a bath with shower over a hand wash basin and WC.

BEDROOM 9' 6" x 8' 10" (2.91m x 2.70m) A rear aspect bedroom with views over the communal gardens. The bedroom has a range of fitted wardrobes.