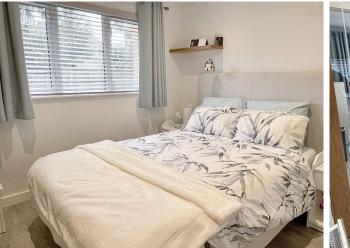

BATHROOM The modem bathroom has a bath with shower over a hand wash basin and WC.

BEDROOM 9' 6" x 8' 10" (2.91m x 2.70m) A rear aspect bedroom with views over the communal gardens. The bedroom has a range of fitted wardrobes.