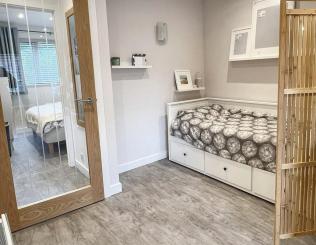

ENTRANCE The property has an external storage cupboard and an undercover porch leading to its own front door.

LOUNGE / DINER 15' 7" x 20' 5" (4.76m x 6.24m) A great size front lounge with a feature fireplace. The dining area has access to an under stair storage cupboard.