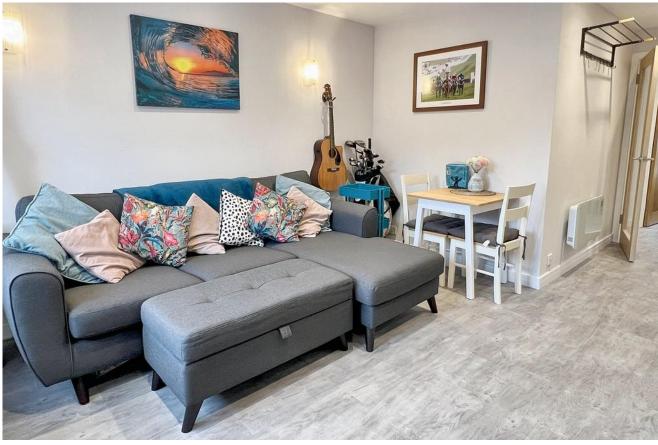

ENTRANCE The property has an external storage cupboard and an undercover porch leading to its own front door.

LOUNGE / DINER 15' 7" x 20' 5" (4.76m x 6.24m) A great size front lounge with a feature fireplace. The dining area has access to an under stair storage cupboard.