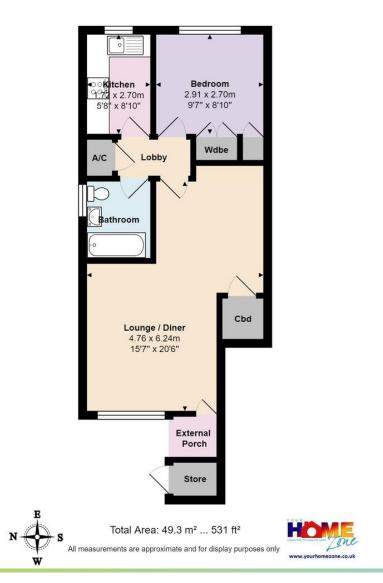

ENTRANCE The property has an external storage cupboard and an undercover porch leading to its own front door.

LOUNGE / DINER 15' 7" x 20' 5" (4.76m x 6.24m) A great size front lounge with a feature fireplace. The dining area has access to an under stair storage cupboard.

KITCHEN 5'7"  $\times$  8'10" (1.72m  $\times$  2.70m) A rear aspect kitchen with a range of floor and wall mounted units, an electric oven, fridge and washing machine. Nice views over the communal gardens.

BATHROOM The modem bathroom has a bath with shower over a hand wash basin and WC.

BEDROOM 9' 6" x 8' 10" (2.91m x 2.70m) A rear aspect bedroom with views over the communal gardens. The bedroom has a range of fitted wardrobes.

OUTSIDE The maisonette has two allocated parking space and ample parking for visitors to the front of the main block. There is use of the communal gardens which is located at the rear of the property.