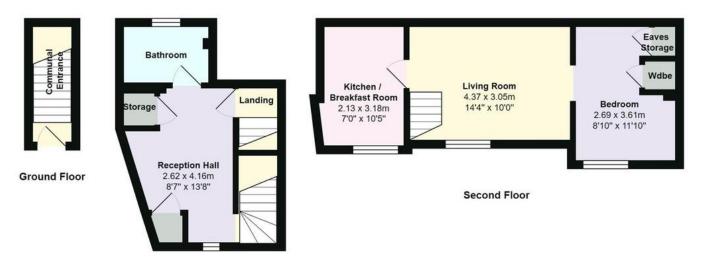

Potential

**First Floor** 

Total Area: 57.1 m<sup>2</sup> ... 614 ft<sup>2</sup> All measurements are approximate and for display purposes only

Martin & Co Ringwood 42 High Street • • Ringw cod • BH24 1AG