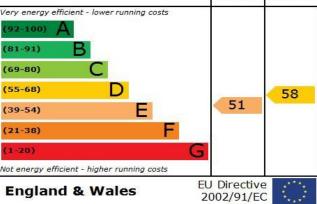

Lease information :-

The existing lease commenced in 2004 for 125 years. Ground rent 1st Oct 2023 - 30th September 2024 = £150 Insurance 1st Oct 2023 - 30th September 2024 = £86

Energy Efficiency Rating
Current