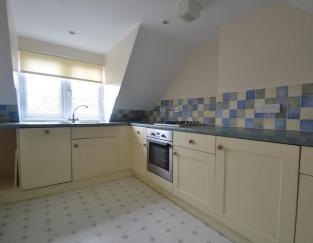

This 1 bedroom first floor split level apartment is located in Ringwood Town Centre. The property comprises of an entrance hallway with storage cupboard & utility cupboard which has space for a washing machine. The stairs to the second floor lead into the living room which is a bright and spacious room. Modern and well presented kitchen benefiting from a electric oven, gas hob, integrated fridge & dishwasher. The Bedroom has a single fitted wardrobe. Externally the property has use of a communal garden and a small storage cupboard.