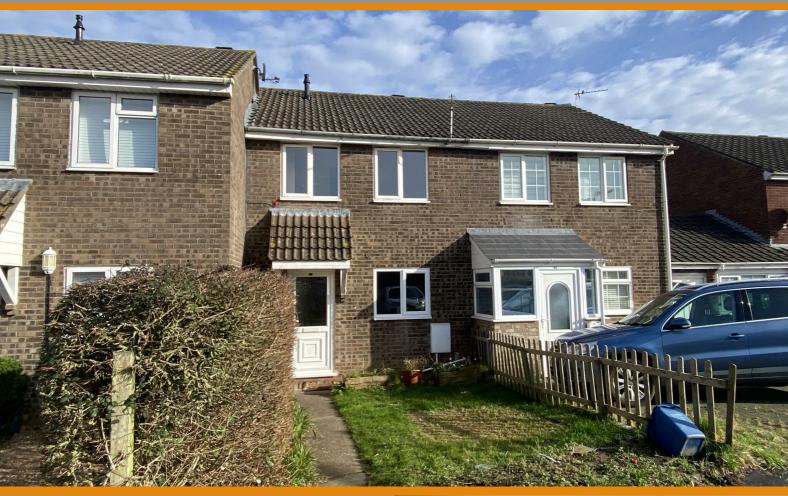

## 46 Rowan Drive

Bulwark, Chepstow, NP16 5RQ

£1,100 PCM

## **Description**

\* Mid Link Property \* Three Bedrooms \* Hall \* Modern Kitchen with Integrated 4 Ring Electric Hob with Extractor Over, Single Oven and Grill \* Living/Dining Room \* New Bathroom with Electric Shower Over Bath \* Double Glazed \* Gas Central Heating \* Enclosed Rear Garden \* Parking area \* Unfurnished \* Available Now