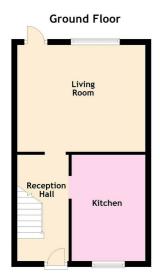

tow, NP16 5RQ

£1,100 PCM









## **Description**

\* Mid Link Property \* Three Bedrooms \* Hall \* Modern Kitchen with Integrated 4 Ring Electric Hob with Extractor Over, Single Oven and Grill \* Living/Dining Room \* New Bathroom with Electric Shower Over Bath \* Double Glazed \* Gas Central Heating \* Enclosed Rear Garden \* Parking area \* Unfurnished \* Available Now

Monthly Rent: £1100.00 pcm Deposit: £1650.00 Holding Deposit: £253.00 Building Materials: Brick

Sewerage Supply: Mains sewerage

Broadband Coverage: Ofcom - up to 1800mbps

Mobile Coverage: All carriers - Limited outdoors / Limited indoors

Utility Supplies: Electrical supply and gas central heating

Water Supply: Mains Parking Status: Parking Space

Restrictions - No known restrictions & rights

## Accommodation