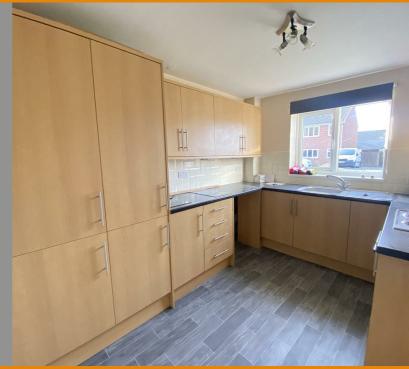

## **Description**

\* Mid Link Property \* Three Bedrooms \* Hall \* Modern Kitchen with Integrated 4 Ring Electric Hob with Extractor Over, Single Oven and Grill \* Living/Dining Room \* New Bathroom with Electric Shower Over Bath \* Double Glazed \* Gas Central Heating \* Enclosed Rear Garden \* Parking area \* Unfurnished \* Available Now