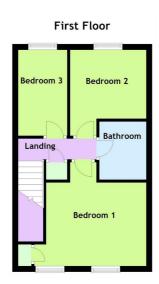

w, NP16 5RQ

£1,100 PCM









## **Description**

\* Mid Link Property \* Three Bedrooms \* Hall \* Modern Kitchen with Integrated 4 Ring Electric Hob with Extractor Over, Single Oven and Grill \* Living/Dining Room \* New Bathroom with Electric Shower Over Bath \* Double Glazed \* Gas Central Heating \* Enclosed Rear Garden \* Parking area \* Unfurnished \* Available Now

Monthly Rent: £1100.00 pcm Deposit: £1650.00 Holding Deposit: £253.00 Building Materials: Brick

Sewerage Supply: Mains sewerage

Broadband Coverage: Ofcom - up to 1800mbps

Mobile Coverage: All carriers - Limited outdoors / Limited indoors

Utility Supplies: Electrical supply and gas central heating

Water Supply: Mains Parking Status: Parking Space

Restrictions - No known restrictions & rights

## Accommodation