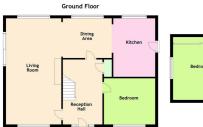

Approached via a small access lane into the property, benefitting from a generous driveway, detached double garage and level gardens that surround. Internally there is a large open plan Living, Dining and Kitchen room which are all bright and airy. There is a double Bedroom or Study/Reception room to the ground floor. On the first floor are two double Bedrooms, one with an ensuite toilet and wash hand basin.

## Accommodation