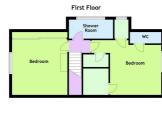

Approached via a small access lane into the property, benefitting from a generous driveway, detached double garage and level gardens that surround. Internally there is a large open plan Living, Dining and Kitchen room which are all bright and airy. There is a double Bedroom or Study/Reception room to the ground floor. On the first floor are two double Bedrooms, one with an ensuite toilet and wash hand basin.

## Accommodation