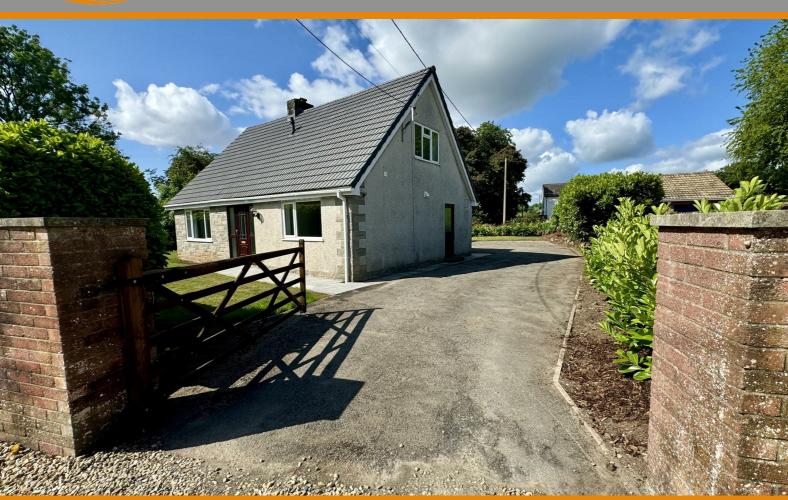

## Chetwynd

Pwllmeyric, Chepstow, NP16 6LE

£1,600 PCM

## **Description**

Detached two/three bedroom property bordered by Mounton Brook and within easy reach to Chepstow, local leisure facilities such as St Pierre Golf club and main road commuting links.

Recently refurbished with a newly open plan fitted Kitchen with integral appliances, redecoration, flooring and garden improvements. The property is ready to move in to.

Approached via a small access lane into the property, benefitting from a generous driveway, detached double garage and level gardens that surround. Internally there is a large open plan Living, Dining and Kitchen room which are all bright and airy. There is a double Bedroom or Study/Reception room to the ground floor. On the first floor are two double Bedrooms, one with an ensuite toilet and wash hand basin.