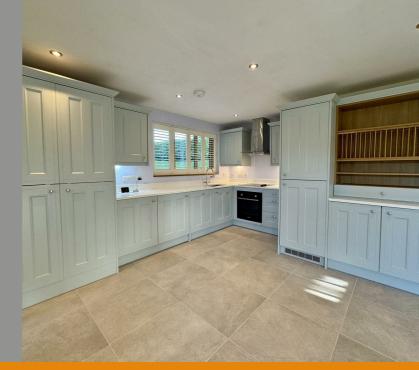

## **Description**

\* Detached recently converted Bungalow \* Finished to a high standard \* Lovely bright open plan Living Area \* One Double Bedroom \* Lovely Fitted Kitchen \* Shower Room En-Suite \* Efficient Air Source Heat Pump Heating \* Double Glazing \* Driveway Parking \* Communal Open garden area \* Available Now \* Unfurnished \* Water bill included within rent \* Awaiting Council Tax Band information \* The property would suit a professional single/couple \*