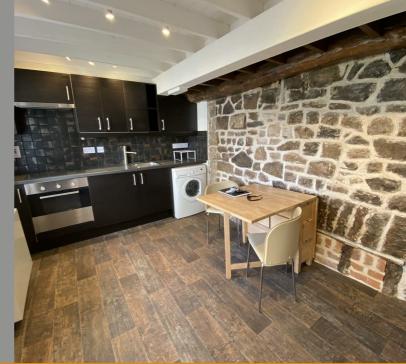

## **Description**

\* Maisonette Cottage Entered via Court Yard \* 1 Bedroom with Ensuite Shower Room \* Open Plan Living Area with Kitchen Section Comprising of Integrated Single Oven and Grill, 4 Ring Ceramic Hob with Extractor Over, \* Part Double Glazed \* Electric Storage Heaters \* Communal Court Yard \* Possibility of Permit Parking \* Part Unfurnished \* Available 20th June 2025 \* Suitable for Single Person Only \* No Pets \*