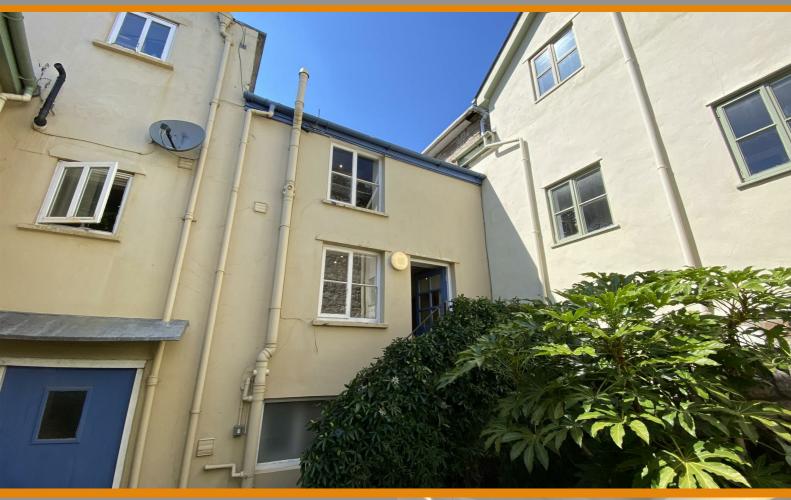

## Mermaid Cottage Lord Nelson House

The Back, Chepstow, NP16 5HH

£700 PCM

## **Description**

\* Maisonette Cottage Entered via Court Yard \* 1 Bedroom with Ensuite Shower Room \* Open Plan Living Area with Kitchen Section Comprising of Integrated Single Oven and Grill, 4 Ring Ceramic Hob with Extractor Over, \* Part Double Glazed \* Electric Storage Heaters \* Communal Court Yard \* Possibility of Permit Parking \* Part Unfurnished \* Available 20th June 2025 \* Suitable for Single Person Only \* No Pets \*