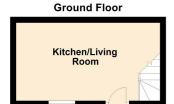

te Cottage Entered via Court Yard \* 1 Bedroom with Ensuite Shower Room \* Open Plan Living Area with Kitchen Section Comprising of Integrated Single Oven and Grill, 4 Ring Ceramic Hob with Extractor Over, \* Part Double Glazed \* Electric Storage Heaters \* Communal Court Yard \* Possibility of Permit Parking \* Part Unfurnished \* Available 20th June 2025 \* Suitable for Single Person Only \* No Pets \*

Monthly Rent: £700.00 Deposit: £1050.00 Holding Deposit: £161.00 Building Materials: Brick

Sewerage Supply: Mains sewerage Broadband Coverage: Ofcom - up to 1800mbps

Mobile Coverage: All carriers - Limited outdoors / Limited indoors

Utility Supplies: Electrical supply Water Supply: Mains Parking Status: On road parking

Restrictions - No known restrictions & rights

## Accommodation