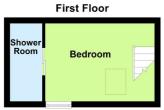

Cottage Entered via Court Yard \* 1 Bedroom with Ensuite Shower Room \* Open Plan Living Area with Kitchen Section Comprising of Integrated Single Oven and Grill, 4 Ring Ceramic Hob with Extractor Over, \* Part Double Glazed \* Electric Storage Heaters \* Communal Court Yard \* Possibility of Permit Parking \* Part Unfurnished \* Available 20th June 2025 \* Suitable for Single Person Only \* No Pets \*

Monthly Rent: £700.00 Deposit: £1050.00 Holding Deposit: £161.00 Building Materials: Brick

Sewerage Supply: Mains sewerage Broadband Coverage: Ofcom - up to 1800mbps

Mobile Coverage: All carriers - Limited outdoors / Limited indoors

Utility Supplies: Electrical supply Water Supply: Mains Parking Status: On road parking

Restrictions - No known restrictions & rights

## Accommodation