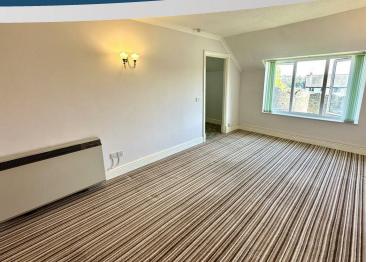

## LIVING ROOM

### 5.04m x 3.07m (16'6" x 10'0")

With window to front elevation with views across Chepstow's historic town wall and toward the lower Wye Valley.