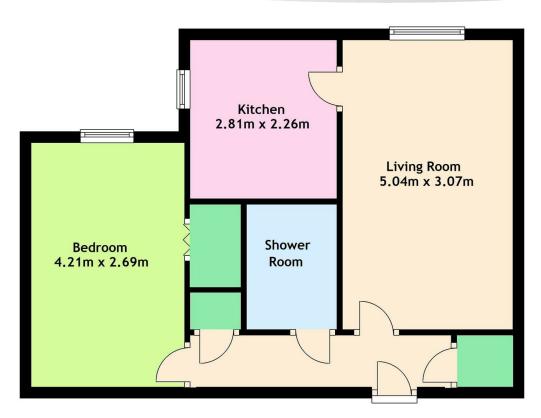

FLAT 22 RESTWAY WALL GARDEN CITY WAY, CHEPSTOW, MONMOUTHSHIRE, NP16 5EF

£184,950

Sales: 01291 629292 E: sales@thinkmoon.co.uk Moon & Co. are delighted to offer to the market a second-floor self-contained apartment located within this popular and established retirement complex positioned in the heart of Chepstow within easy walking distance of the town centre, local shops and amenities as well as the bus and railway stations.

### **ENTRANCE HALL**

With two storage cupboards.

## LIVING ROOM

### 5.04m x 3.07m (16'6" x 10'0")

With window to front elevation with views across Chepstow's historic town wall and toward the lower Wye Valley.

#### **KITCHEN**

# 2.81m x 2.26m (9'2" x 7'4")

Tastefully updated with a matching range of base and eye level storage units with ample work surfacing over with tiled splashbacks. Window to side elevation. Inset sink unit. Space for washing machine and fridge. Inset hob and eye level oven.

# **SHOWER ROOM**

Recently updated, comprising a three piece suite to include large step-in shower, vanity wash hand basin and low level WC. Tiled finish to walls.

# **BEDROOM**

#### 4.21m x 2.69m (13'9" x 8'9")

A good size double bedroom with window to rear elevation with attractive views toward the lower Wye Valley. Built-in double wardrobe.