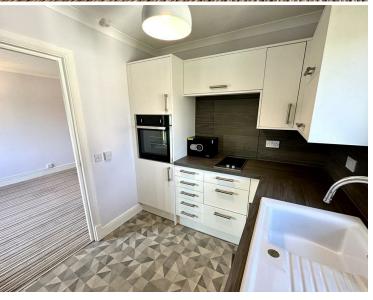

#### **KITCHEN**

# 2.81m x 2.26m (9'2" x 7'4")

Tastefully updated with a matching range of base and eye level storage units with ample work surfacing over with tiled splashbacks. Window to side elevation. Inset sink unit. Space for washing machine and fridge. Inset hob and eye level oven.