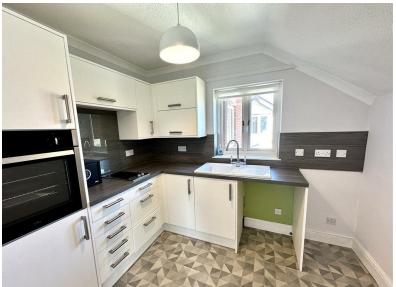

#### **KITCHEN**

# 2.81m x 2.26m (9'2" x 7'4")

Tastefully updated with a matching range of base and eye level storage units with ample work surfacing over with tiled splashbacks. Window to side elevation. Inset sink unit. Space for washing machine and fridge. Inset hob and eye level oven.