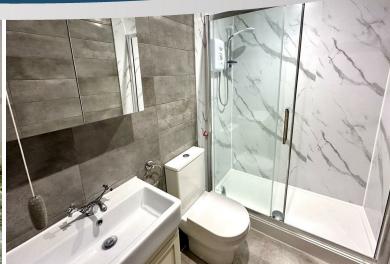

# **SHOWER ROOM**

Recently updated, comprising a three piece suite to include large step-in shower, vanity wash hand basin and low level WC. Tiled finish to walls.