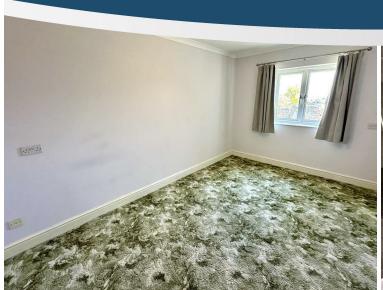

# **BEDROOM**

#### 4.21m x 2.69m (13'9" x 8'9")

A good size double bedroom with window to rear elevation with attractive views toward the lower Wye Valley. Built-in double wardrobe.