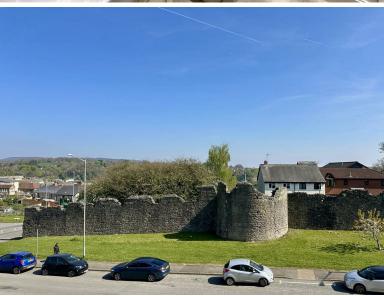

### 5.04m x 3.07m (16'6" x 10'0")

With window to front elevation with views across Chepstow's historic town wall and toward the lower Wye Valley.