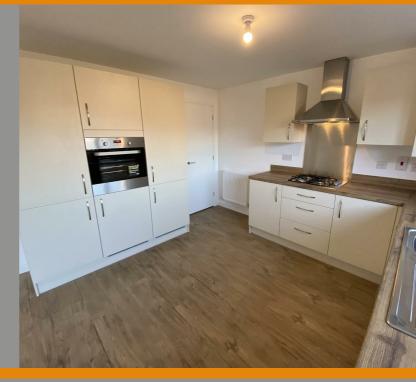

## **Description**

\* Detached Home \* Sought After Development \* Three Double Bedrooms \* Spacious Separate Living Room with Bay Window \* Open Plan Kitchen Diner with French Door to Rear Garden \* Integral Fridge Freezer, Oven, Hob, Extractor, and Dishwasher \* Downstairs Cloakroom \* En-Suite to Main Bedroom \* Long Driveway for Off Road Parking \* Single Garage \* Unfurnished \* Available 30th May 2025 \*