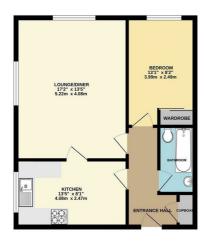

## Accommodation

GROUND FLOOR 544 sq.ft. (50.5 sq.m.) approx.

TOTAL FLOOR AREA: 544 sq.ft. (50.5 sq.m.) approx.

White every stempt has been made to ensure the account; of the floorplan consisted here, measurements consisted a resolution of the stempt of the s