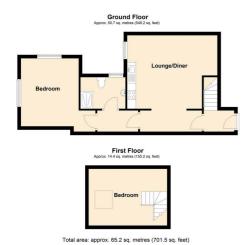

Square, Chepstow, NP16 5EP









## **Description**

Refurbished Premium Duplex Apartment \* Two Double Bedrooms \* Luxury Shower Room \* Open Plan Modern Living/Kitchen area \* Thermostatic Electric Heating \* Double Glazing \* Secure Video Entry System and impressive Communal Entrance \* Prime Central Location close to Shops, Cafes and transport links \* Parking to rear \* Available Now \*

Monthly Rent: £1,400.00 Deposit: £2,100.00 Holding Deposit: £415.00 Building Materials: Brick

Sewerage Supply: Mains sewerage Broadband Coverage: Ofcom - up to 80mbps

Mobile Coverage: All carriers - Likely outdoors / Likely indoors

Utility Supplies: Electrical supply

Water Supply: Mains
Parking Status: Off street parking to rear
Restrictions - No known restrictions & rights

## Accommodation