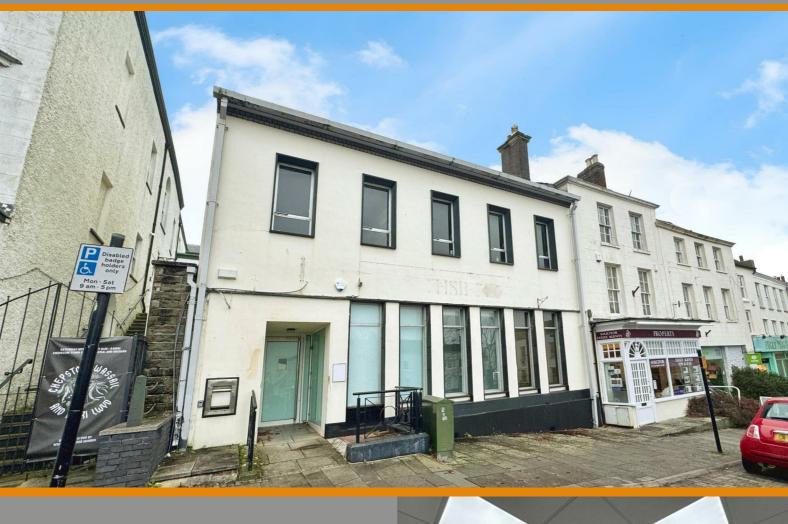

## 12 Beaufort Square

, Chepstow, NP16 5XJ

## **Description**

Prime central location with easy pedestrian access to car parking and other amenities.

A former local banking space, which can be set over two floors with extensive office space. Part separated rooms providing private office space if required. Second floor by separate negotiation.

The space is located just set back from the main High Street with great levels of activity.

Charges and Fees - The prospective tenant will potentially be responsible for legal costs relating to the lease. Negotiable with landlord.