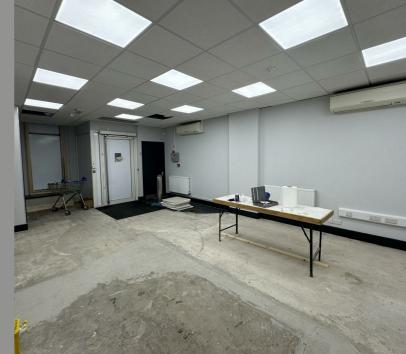

## **Description**

Prime central location with easy pedestrian access to car parking and other amenities.

A former local banking space, which can be set over two floors with extensive office space. Part separated rooms providing private office space if required. Second floor by separate negotiation.