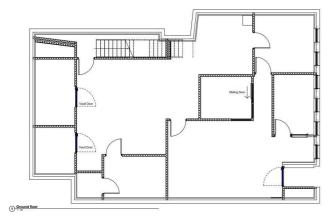

nking space, which can be set over two floors with extensive office space. Part separated rooms providing private office space if required. Second floor by separate negotiation.

Chepstow Town itself hosts an impressive array of shops catering for all needs, along with a variety Banks, Building Societies and a Post Office. Well known names such as Marks and Spencer, Greggs, Peacocks, Boots, WH Smith, SuperDrug and Costa Coffee are prominent in the Town Centre.

The space is located just set back from the main High Street with great levels of activity.

Charges and Fees - The prospective tenant will potentially be responsible for legal costs relating to the lease. Negotiable with landlord.

Size approx- 280Msq tbc for both floor Rent - £1666 per month Available - Now

## **Accommodation**