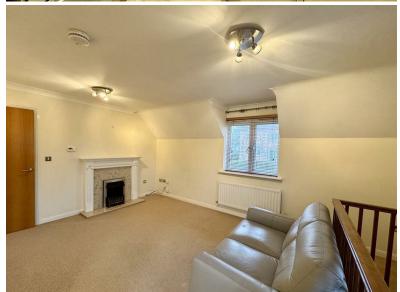

# LIVING/DINING ROOM

## 5.05m x 3.84m maximum (16'6" x 12'7" maximum)

With windows to front and side elevations. Feature fireplace with inset electric fire. Open to:-