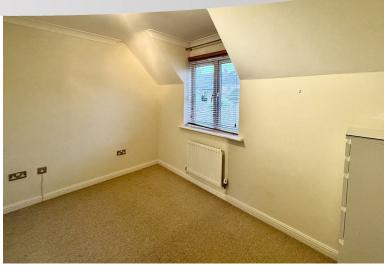

#### BEDROOM 2

## 2.62m x 2.24m (8'7" x 7'4")

A single bedroom with window to rear elevation. Storage cupboard. Loft access point.