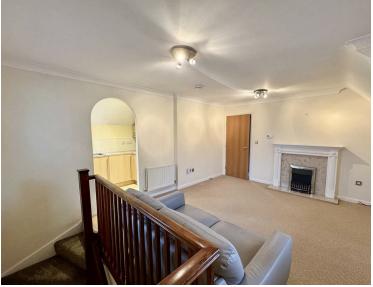

# LIVING/DINING ROOM

## 5.05m x 3.84m maximum (16'6" x 12'7" maximum)

With windows to front and side elevations. Feature fireplace with inset electric fire. Open to:-