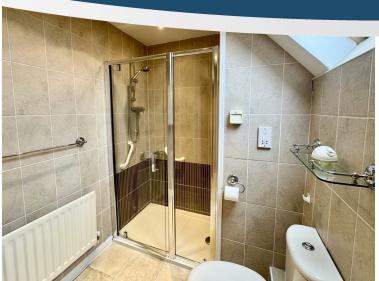

#### SHOWER ROOM

Updated with a three-piece suite to include double shower unit with glass shower door and mains fed chrome shower over, pedestal wash hand basin and low level WC. Fully tiled walls and flooring. Velux roof light.