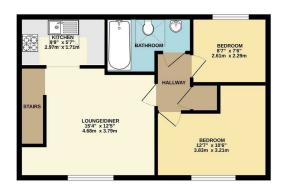

# **TENURE - LEASEHOLD**

You are recommended to have this verified by your legal advisors at your earliest convenience.

GROUND FLOOR ENTRANCE 202 sq.ft. (18.8 sq.m.) approx.

1ST FLOOR 504 sq.ft. (46.8 sq.m.) approx.

# LIVING/DINING ROOM

## 5.05m x 3.84m maximum (16'6" x 12'7" maximum)

With windows to front and side elevations. Feature fireplace with inset electric fire. Open to:-

#### **KITCHEN**

## 3.00m x 1.88m (9'10" x 6'2")

With a range of built-in base and eye level storage units and integrated appliances to include 4 ring gas hob with extractor over and electric oven below, fridge/freezer and washing machine. Inset one bowl and drainer stainless steel sink unit. Part-tiled walls and tiled flooring. Velux roof light.

## BEDROOM 1

# 3.58m x 3.18m maximum (11'8" x 10'5" maximum)

A double bedroom with window to front elevation. Built-in wardrobes.

#### BEDROOM 2

## 2.62m x 2.24m (8'7" x 7'4")

A single bedroom with window to rear elevation. Storage cupboard. Loft access point.

#### SHOWER ROOM

Updated with a three-piece suite to include double shower unit with glass shower door and mains fed chrome shower over, pedestal wash hand basin and low level WC. Fully tiled walls and flooring. Velux roof light.