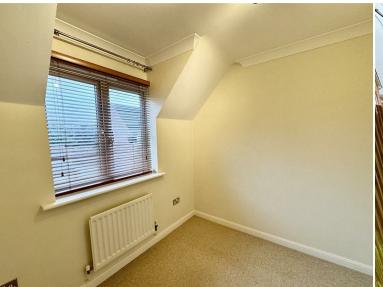

## BEDROOM 1

# 3.58m x 3.18m maximum (11'8" x 10'5" maximum)

A double bedroom with window to front elevation. Built-in wardrobes.