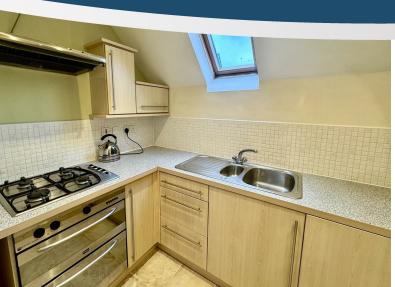

#### **KITCHEN**

## 3.00m x 1.88m (9'10" x 6'2")

With a range of built-in base and eye level storage units and integrated appliances to include 4 ring gas hob with extractor over and electric oven below, fridge/freezer and washing machine. Inset one bowl and drainer stainless steel sink unit. Part-tiled walls and tiled flooring. Velux roof light.