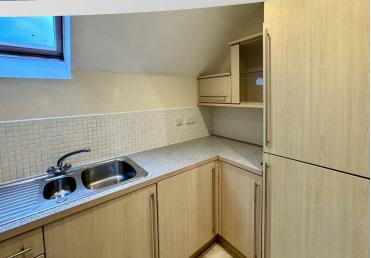

#### **KITCHEN**

## 3.00m x 1.88m (9'10" x 6'2")

With a range of built-in base and eye level storage units and integrated appliances to include 4 ring gas hob with extractor over and electric oven below, fridge/freezer and washing machine. Inset one bowl and drainer stainless steel sink unit. Part-tiled walls and tiled flooring. Velux roof light.