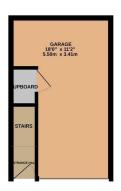

# **TENURE - LEASEHOLD**

You are recommended to have this verified by your legal advisors at your earliest convenience.

GROUND FLOOR ENTRANCE 202 sq.ft. (18.8 sq.m.) approx.

1ST FLOOR 504 sq.ft. (46.8 sq.m.) approx.

#### **GARAGE AND PARKING**

An integral garage with up and over door with parking for one vehicle in front.