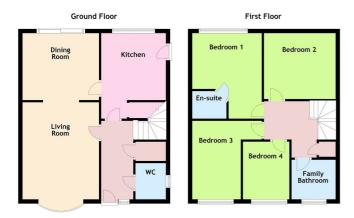

## 49 St Kingsmark Avenue

, Chepstow, NP16 5LY

£1,500 PCM









## **Description**

\* Redecorated Detached Property \* Four Bedrooms \* Main with newly fitted Ensuite \* Hall \* Cloakroom/W.C. with Plumbing for Washing Machine \* Kitchen with Integrated Oven and Hob \* Living Room \* Dining Room with Patio Doors to Rear Elevation \* Bathroom \* Gas Central Heating \* Double Glazing \* Front and Rear Gardens \* Driveway Parking Leading to Single Garage \* Popular Residential Estate in Walking Distance of Leisure Centre, Primary and Senior Schools and Town Centre \* Unfurnished \* Available Now \*

## **Accommodation**