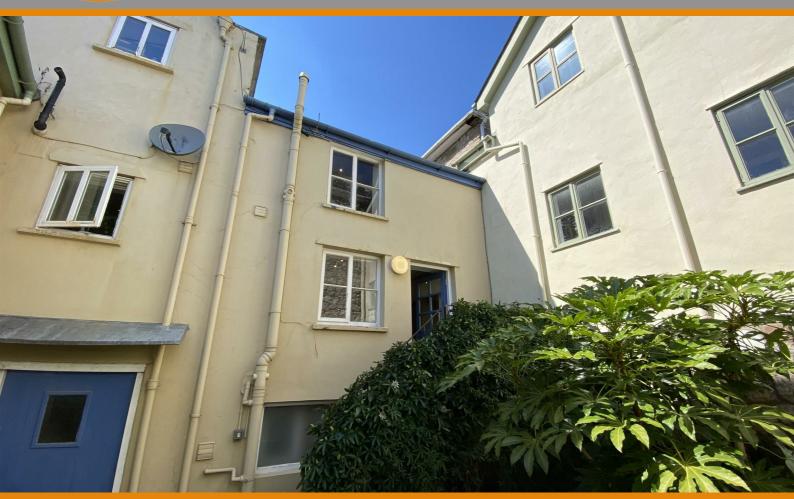

## Mermaid Cottage Lord Nelson House

The Back, Chepstow, NP16 5HH

## **Description**

\* Maisonette Cottage Entered via Court Yard \* 1 Bedroom with Ensuite Shower Room \* Open Plan Living Area with Kitchen Section Comprising of Integrated Single Oven and Grill, 4 Ring Ceramic Hob with Extractor Over, \* Part Double Glazed \* Electric Storage Heaters \* Communal Court Yard \* Possibility of Permit Parking \* Unfurnished \* Available Now \* Suitable for Single Person Only \* No Pets \*