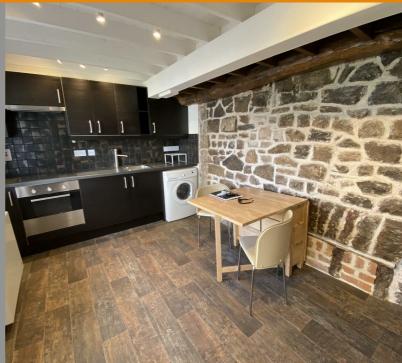

## **Description**

\* Maisonette Cottage Entered via Court Yard \* 1 Bedroom with Ensuite Shower Room \* Open Plan Living Area with Kitchen Section Comprising of Integrated Single Oven and Grill, 4 Ring Ceramic Hob with Extractor Over, \* Part Double Glazed \* Electric Storage Heaters \* Communal Court Yard \* Possibility of Permit Parking \* Unfurnished \* Available Now \* Suitable for Single Person Only \* No Pets \*