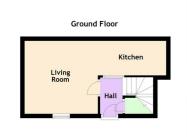

## **Description**

\* Mid Link 3 Storey Property \* Located in Private Gated Communal Courtyard with Storage Area Shared with 2 Other Properties \* Flexible Accommodation Offering 2 or 1 Double Bedrooms, 2nd Floor Bedroom with Ensuite and Built-in Storage \* Ground Floor Comprising of Hall, Kitchen/Breakfast Room/Kitchen/Living Room with Integrated Single Oven and Grill, 4 Ring Induction Hob with Extractor Over, Freestanding Fridge with Ice Box and Washer/Dryer \* 1st Floor, Landing, Inner Hall, Bedroom 2/Living Room, Bathroom with Built-in Shower Over Bath \* Gas Central Heating \* Part Double Glazed \* Unfurnished \* Available Now \* Please note this property does not have a private garden or allocated parking \* Not Suitable for Children \*

Accommodation