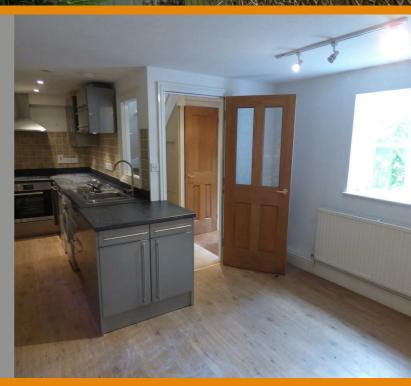

## **Description**

\* Mid Link 3 Storey Property \* Located in Private Gated Communal Courtyard with Storage Area Shared with 2 Other Properties \* Flexible Accommodation Offering 2 or 1 Double Bedrooms, 2nd Floor Bedroom with Ensuite and Built-in Storage \* Ground Floor Comprising of Hall, Kitchen/Breakfast Room/Kitchen/Living Room with Integrated Single Oven and Grill, 4 Ring Induction Hob with Extractor Over, Freestanding Fridge with Ice Box and Washer/Dryer \* 1st Floor, Landing, Inner Hall, Bedroom 2/Living Room, Bathroom with Built-in Shower Over Bath \* Gas Central Heating \* Part Double Glazed \* Unfurnished \* Available Now \* Please note this property does not have a private garden or allocated parking \* Not Suitable for Children \*