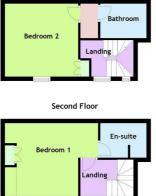

## **Description**

\* Mid Link 3 Storey Property \* Located in Private Gated Communal Courtyard with Storage Area Shared with 2 Other Properties \* Flexible Accommodation Offering 2 or 1 Double Bedrooms, 2nd Floor Bedroom with Ensuite and Built-in Storage \* Ground Floor Comprising of Hall, Kitchen/Breakfast Room/Kitchen/Living Room with Integrated Single Oven and Grill, 4 Ring Induction Hob with Extractor Over, Freestanding Fridge with Ice Box and Washer/Dryer \* 1st Floor, Landing, Inner Hall, Bedroom 2/Living Room, Bathroom with Built-in Shower Over Bath \* Gas Central Heating \* Part Double Glazed \* Unfurnished \* Available Now \* Please note this property does not have a private garden or allocated parking \* Not Suitable for Children \*

Accommodation