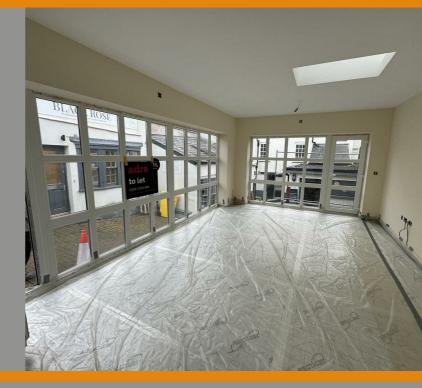

## **Description**

Soon to be completed.

Newly built shop unit in a great location with passing pedestrian trade en route from one of the towns main car parks. A selection of shops are available on Riflemans way, such as pet store, dog groomers, Cafe, Barbers, Motorcycle parts to name a few. New double glazing and insulation adds to the property.

Awaiting completion and dates to be confirmed.

Charges and Fees - The prospective tenant will typically be responsible for contribution towards legal costs for preparation of agreements etc.

Size - Approx 25.6 Sq M. / 275 sq ft. Rent - £583.33 per month A deposit will be required.

## **Accommodation**