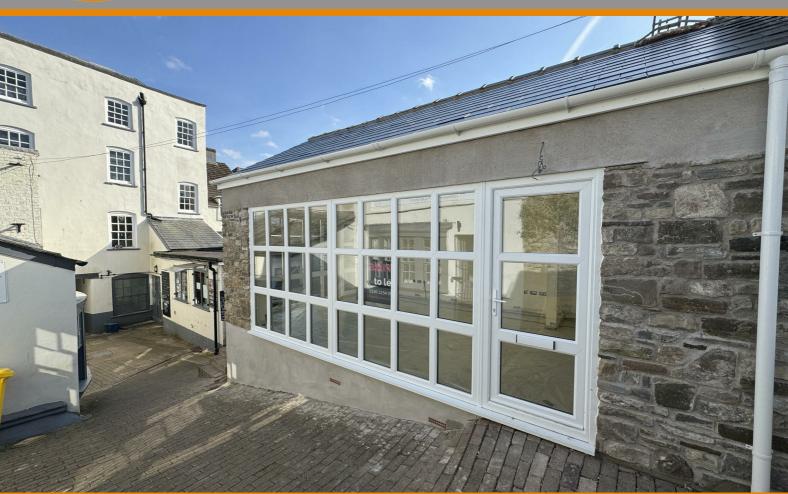

## 7 Riflemans Way

, Chepstow, NP16 5EJ

£7,000

## **Description**

Soon to be completed.

Newly built shop unit in a great location with passing pedestrian trade en route from one of the towns main car parks. A selection of shops are available on Riflemans way, such as pet store, dog groomers, Cafe, Barbers, Motorcycle parts to name a few. New double glazing and insulation adds to the property.

Awaiting completion and dates to be confirmed.

Charges and Fees - The prospective tenant will typically be responsible for contribution towards legal costs for preparation of agreements etc.

Size - Approx 25.6 Sq M. / 275 sq ft. Rent - £583.33 per month A deposit will be required.