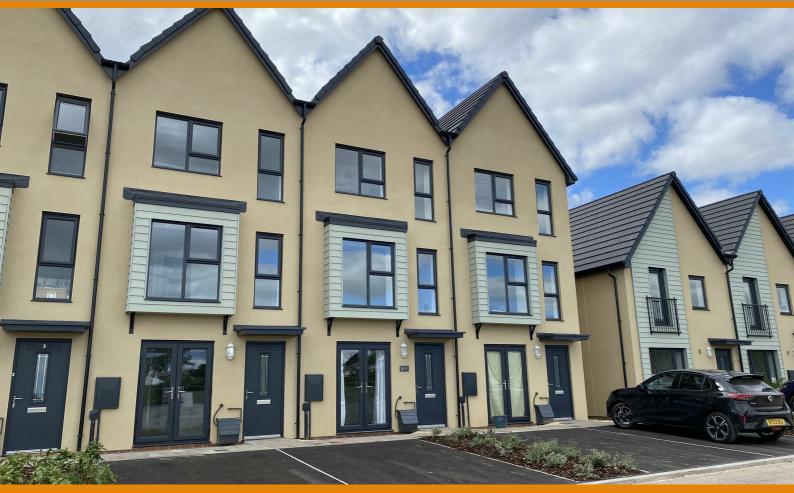

## **5** Tallards View

, Chepstow, NP16 5WH

## **Description**

\* Brand New Home in Sought After Development \* Modern Fitted Kitchen Dining Room with Washer/Dryer, Dishwasher, Fridge Freezer, Oven, Hob and Extractor \* Downstairs Cloakroom \* Study Room/Bedroom 4 to Ground Floor \* Main Bedroom with En Suite \* Living Room to First Floor \* Two Further Double Bedrooms to the Second Floor \* Main Bathroom \* Parking for Two Cars to Rear \* Excellent Views Towards River \* Available 5th May 2024 \* Unfurnished \*