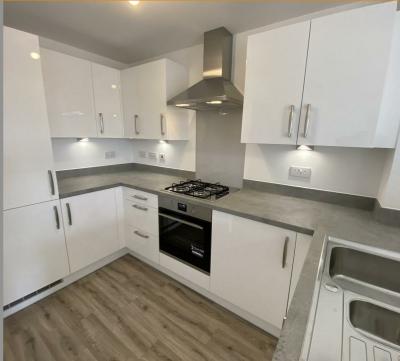

## **Description**

\* Brand New Home in Sought After Development \* Modern Fitted Kitchen Dining Room with Washer/Dryer, Dishwasher, Fridge Freezer, Oven, Hob and Extractor \* Downstairs Cloakroom \* Study Room/Bedroom 4 to Ground Floor \* Main Bedroom with En Suite \* Living Room to First Floor \* Two Further Double Bedrooms to the Second Floor \* Main Bathroom \* Parking for Two Cars to Rear \* Excellent Views Towards River \* Available 5th May 2024 \* Unfurnished \*