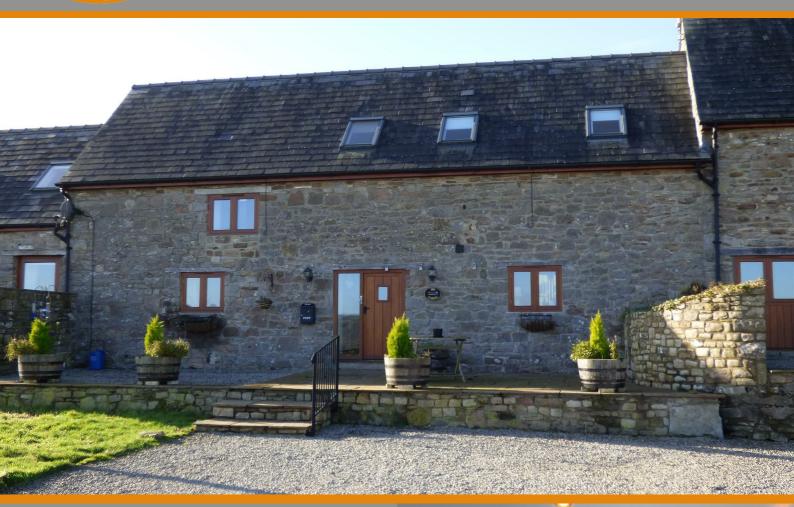

## **The Stables Penterry Farm**

St Arvans, Chepstow, NP16 6HG

## **Description**

\* Spacious Terraced Barn Conversion Finished to High Standard \* Three Bedrooms, Main with Ensuite Shower Room \* Hall \* Cloakroom/W.C. \* Large Kitchen/Dining Room to Include Range Style Cooker with Extractor Hood Over, Integrated Dishwasher, Washer/Dryer and Freestanding American Fridge/Freezer \* Bathroom with Separate Shower \* Oil Central Heating, Ground Floor Under Floor, 1st Floor on Radiators \* Oak Framed Double Glazing \* Terrace and Lawn Area, Outstanding Views of the Wye Valley \* Useful Dry Storage Area \* Driveway Parking \* Unfurnished \* Available 14th May 2024 \*