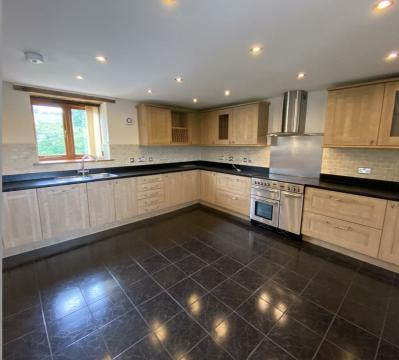

## **Description**

\* Spacious Terraced Barn Conversion Finished to High Standard \* Three Bedrooms, Main with Ensuite Shower Room \* Hall \* Cloakroom/W.C. \* Large Kitchen/Dining Room to Include Range Style Cooker with Extractor Hood Over, Integrated Dishwasher, Washer/Dryer and Freestanding American Fridge/Freezer \* Bathroom with Separate Shower \* Oil Central Heating, Ground Floor Under Floor, 1st Floor on Radiators \* Oak Framed Double Glazing \* Terrace and Lawn Area, Outstanding Views of the Wye Valley \* Useful Dry Storage Area \* Driveway Parking \* Unfurnished \* Available 14th May 2024 \*

## Accommodation

HALL 9'7''Max x 6'4''Max

CLOAKROOM/W.C. 6'0''x3'1''

LIVING ROOM 15'5"x14'0"

KITCHEN/DINING ROOM 24'6"x15'3"Max/7'10"Min

**1ST FLOOR** 17'10"x3'3"

BEDROOM 1 15'6''Max x 14'3''Max

**ENSUITE** 6'10"x5'1"