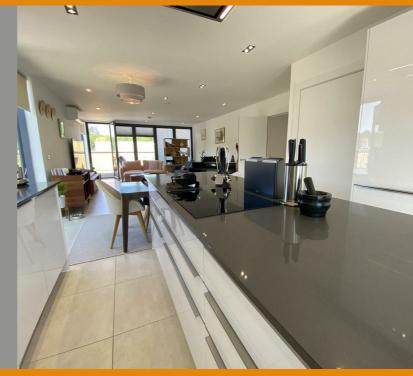

Greeted by a bright and airy hallway with bespoke fitted furniture proving discreet storage, leading to the impressive open plan living space and Kitchen finished to a high standard with integral appliances and granite work surfaces. Bathed in natural light from floor to ceiling openings which then leads onto the private decked balcony. Air conditioning is installed throughout the apartment for added comfort. The Main Bedroom is a generous size with built in storage and direct access to the balcony, also benefitting a large luxury En Suite Bath and Shower room. The second bedroom is also a generous size with built in storage and access to the outside balcony. Bedroom 3 is also a double size with ample space. There is an additional well appointed shower room for guests located off the main hallway.