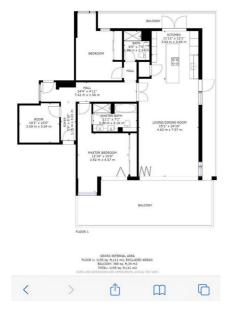

ings which then leads onto the private decked balcony. Air conditioning is installed throughout the apartment for added comfort. The Main Bedroom is a generous size with built in storage and direct access to the balcony, also benefitting a large luxury En Suite Bath and Shower room. The second bedroom is also a generous size with built in storage and access to the outside balcony. Bedroom 3 is also a double size with ample space. There is an additional well appointed shower room for guests located off the main hallway.

Parking is allocated in the under croft with two parking spaces in tandem, also offering a private EV charging point. There is lift access directly from the parking under croft, exclusive lift access to the third floor only possible via your own key.

## **Accommodation**