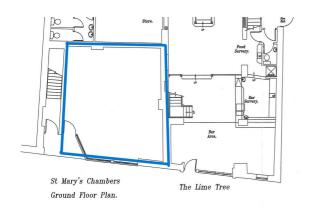

## Accommodation

Size - Approx 48 Sq M. / 516 Sq Ft. Rent - £795 per month A deposit will be required which is typically equivalent to two months rent. Available - Now

Viewing Strictly by Appointment Only via Moon & Co