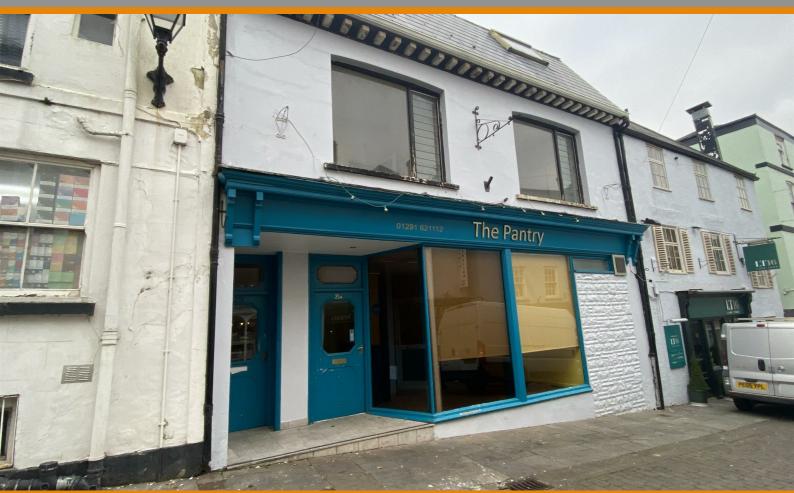

## The Pantry St. Mary Street

, Chepstow, NP16 5EU

£750

## Description

Prime Town Centre location with easy pedestrian access to car parking and other amenities.

Chepstow Town itself hosts an impressive array of shops catering for all needs, along with a variety Banks, Building Societies and a Post Office. Well known names such as Marks and Spencer, Greggs, Peacocks, Boots, WH Smith, SuperDrug along with various coffee shops and restaurants are prominent. The town centre also has a great variety of successful independent retailers.

The unit is located on the popular and attractive St Marys Street, offering high volumes of passing potential customers.

Charges and Fees - The prospective tenant will be responsible for contribution towards legal costs for preparation of agreements etc.