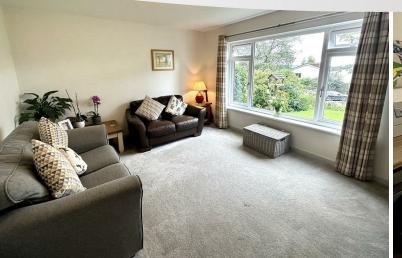

#### LIVING ROOM

4.04m x 3.66m (13'3" x 12') A bright and airy reception room with large 4.72m x 3.86m (15'6" x 12'8")