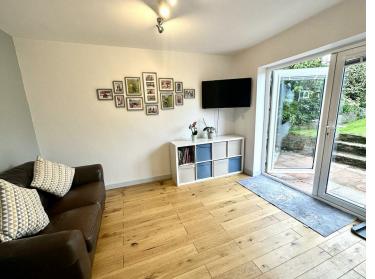

#### **KITCHEN/FAMILY DINING ROOM** 8.97m x 3.73m (29'5" x 12'3")

The kitchen area being well appointed with a contemporary range of base and eye level storage with double sink unit. Extractor hood. With courtesy door to garage. Wooden flooring. Space for washing machine, cooker and dishwasher. Windows to rear elevation. Useful dining area and attractive family room with French doors to rear garden. Wooden flooring throughout.