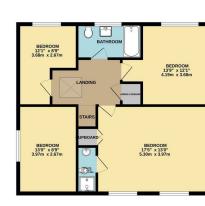

#### FIRST FLOOR STAIRS AND LANDING

### **BEDROOM 1**

A lovely main bedroom with two windows to front elevation. Access to :-

#### **EN-SUITE SHOWER ROOM**

Appointed with a contemporary suite comprising vanity wash basin, low level WC and walk in shower. Part tiled walls.

#### **BEDROOM 2**

3.66m x 2.92m (12' x 9'7") A double bedroom with window to rear garden.

#### **BEDROOM 3**

4.14m x 2.34m (13'7" x 7'8")

A double bedroom with window to side elevation.

#### **BEDROOM 4**

3.30m x 2.59m maximum (10'10" x 8'6" maximum) A single bedroom with window to rear.

#### BATHROOM

Updated with an attractive, modern suite to include bath with shower over and side screen, vanity wash basin and low level WC. Fully tiled walls and flooring. Heated towel rail. Window to rear.