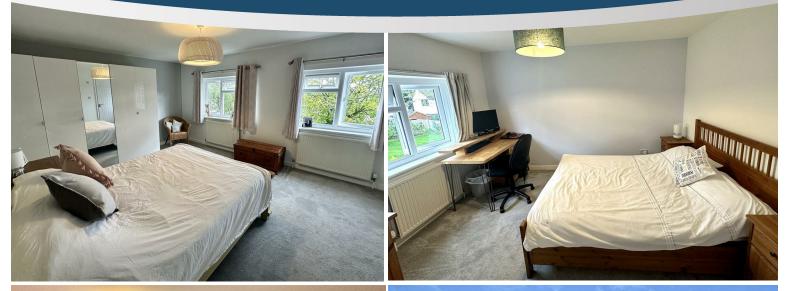

### **BEDROOM 1**

A lovely main bedroom with two windows to front elevation. Access to :-

#### **EN-SUITE SHOWER ROOM**

Appointed with a contemporary suite comprising vanity wash basin, low level WC and walk in shower. Part tiled walls.

#### **BEDROOM 2**

3.66m x 2.92m (12' x 9'7") A double bedroom with window to rear garden.