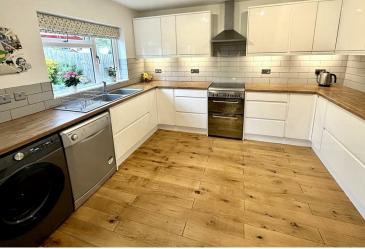

#### **KITCHEN/FAMILY DINING ROOM** 8.97m x 3.73m (29'5" x 12'3")

The kitchen area being well appointed with a contemporary range of base and eye level storage with double sink unit. Extractor hood. With courtesy door to garage. Wooden flooring. Space for washing machine, cooker and dishwasher. Windows to rear elevation. Useful dining area and attractive family room with French doors to rear garden. Wooden flooring throughout.