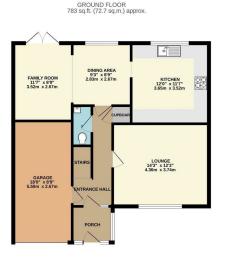

#### **GROUND FLOOR**

#### **ENTRANCE PORCH**

With door to front elevation.

#### ENTRANCE HALL

Stairs to first floor.

#### CLOAKROOM/WC

Appointed with a two-piece suite to include low level WC and wash hand basin.

window to front elevation with attractive aspect.

#### LIVING ROOM

4.04m x 3.66m (13'3" x 12') A bright and airy reception room with large 4.72m x 3.86m (15'6" x 12'8")

#### **KITCHEN/FAMILY DINING ROOM** 8.97m x 3.73m (29'5" x 12'3")

The kitchen area being well appointed with a contemporary range of base and eye level storage with double sink unit. Extractor hood. With courtesy door to garage. Wooden flooring. Space for washing machine, cooker and dishwasher. Windows to rear elevation. Useful dining area and attractive family room with French doors to rear garden. Wooden flooring throughout.

#### GARAGE

Integral single garage with up and over door, power and light, being approached via driveway offering parking for several vehicles.