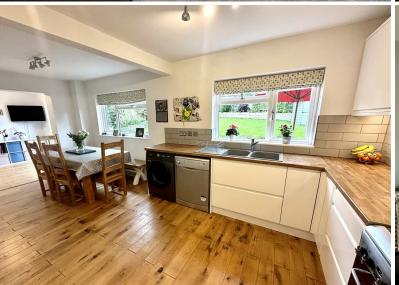

#### **KITCHEN/FAMILY DINING ROOM** 8.97m x 3.73m (29'5" x 12'3")

The kitchen area being well appointed with a contemporary range of base and eye level storage with double sink unit. Extractor hood. With courtesy door to garage. Wooden flooring. Space for washing machine, cooker and dishwasher. Windows to rear elevation. Useful dining area and attractive family room with French doors to rear garden. Wooden flooring throughout.