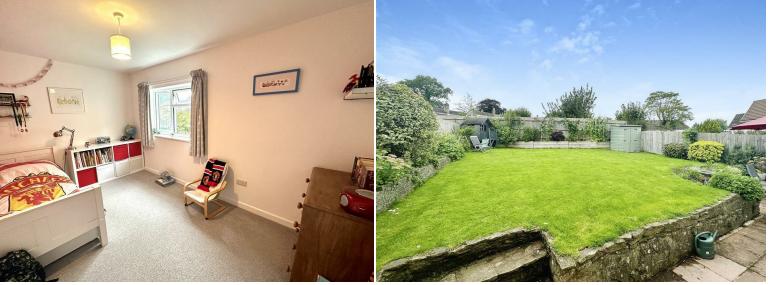

#### **BEDROOM 4**

3.30m x 2.59m maximum (10'10" x 8'6" maximum) A single bedroom with window to rear.

#### GARDENS

20 Clearview stands in attractive, mature gardens. To the front, a good sized lawned garden with flower borders and shrubs. To the rear, again a good sized garden with sun terrace, otherwise laid to lawn