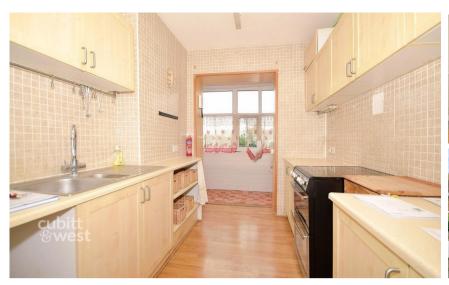

## Accommodation

Lounge Dining Room 14'4 x 16'5

**Kitchen** 8'9 x 9'9

**Bedroom 1** 11'8 x 11'9

**Bedroom 2** 9'9 x 12'8

**Bedroom 3** 8'4 x 9'9

Shower Room 5'7 x 6'6