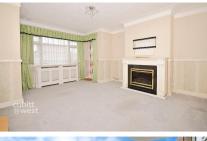

## Accommodation

Lounge Dining Room 14'4 x 16'5

**Kitchen** 8'9 x 9'9

**Bedroom 1** 11'8 x 11'9

**Bedroom 2** 9'9 x 12'8

**Bedroom 3** 8'4 x 9'9

Shower Room 5'7 x 6'6