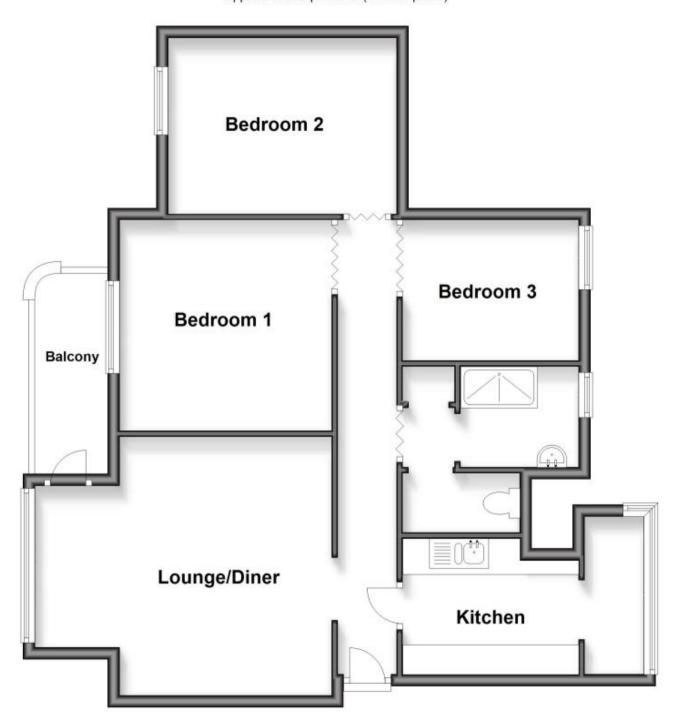

## Accommodation

Lounge Dining Room 14'4 x 16'5

**Kitchen** 8'9 x 9'9

**Bedroom 1** 11'8 x 11'9

**Bedroom 2** 9'9 x 12'8

**Bedroom 3** 8'4 x 9'9

Shower Room 5'7 x 6'6

## First Floor

Approx. 78.8 sq. metres (847.9 sq. feet)

Total area: approx. 78.8 sq. metres (847.9 sq. feet)