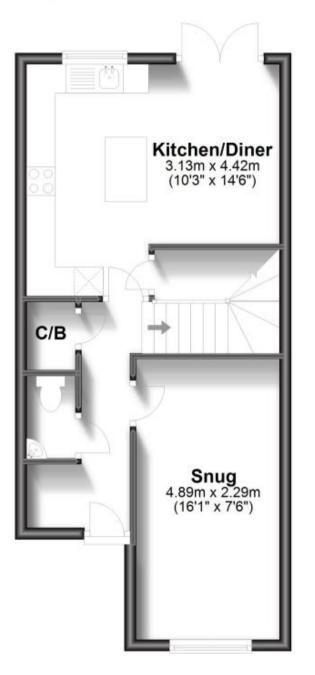

## Accommodation

Kitchen / Diner  $14'6 \times 13'3$ Living Room  $14'7 \times 11'7$ Balcony Snug  $16'5 \times 7'6$ Cloakroom  $4'9 \times 2'8$ Bedroom 1  $14'6 \times 11'7$ Bedroom 2  $10'4 \times 10'1$ Shower Room  $6'5 \times 6'3$ Bedroom 3  $10'4 \times 8'1$ Bedroom 4  $10'4 \times 6'3$  Bathroom 6'1 x 5'4 Storage 10'3 x 4'2

## **Ground Floor**

Approx. 39.5 sq. metres (425.3 sq. feet)

Second Floor Approx. 39.1 sq. metres (420.8 sq. feet)