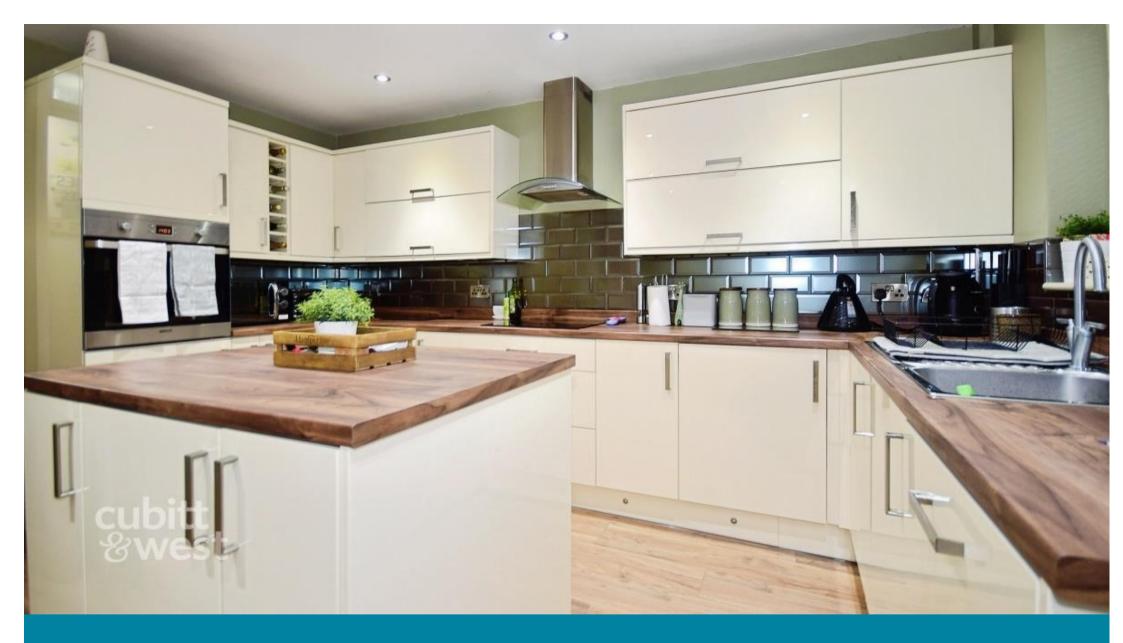

## Accommodation

Kitchen / Diner  $14'6 \times 13'3$ Living Room  $14'7 \times 11'7$ Balcony Snug  $16'5 \times 7'6$ Cloakroom  $4'9 \times 2'8$ Bedroom 1  $14'6 \times 11'7$ Bedroom 2  $10'4 \times 10'1$ Shower Room  $6'5 \times 6'3$ Bedroom 3  $10'4 \times 8'1$ Bedroom 4  $10'4 \times 6'3$  Bathroom 6'1 x 5'4 Storage 10'3 x 4'2