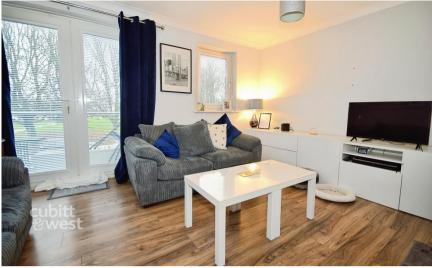

## Accommodation

Kitchen / Diner  $14'6 \times 13'3$ Living Room  $14'7 \times 11'7$ Balcony Snug  $16'5 \times 7'6$ Cloakroom  $4'9 \times 2'8$ Bedroom 1  $14'6 \times 11'7$ Bedroom 2  $10'4 \times 10'1$ Shower Room  $6'5 \times 6'3$ Bedroom 3  $10'4 \times 8'1$ Bedroom 4  $10'4 \times 6'3$  Bathroom 6'1 x 5'4 Storage 10'3 x 4'2