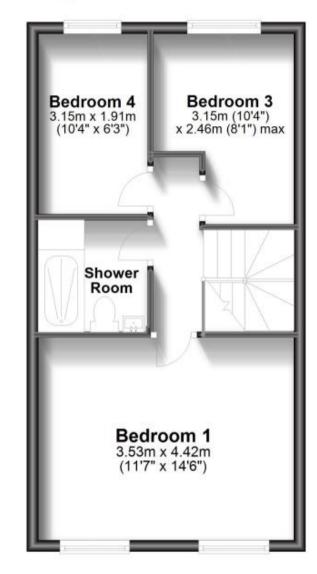

## Accommodation

Kitchen / Diner  $14'6 \times 13'3$ Living Room  $14'7 \times 11'7$ Balcony Snug  $16'5 \times 7'6$ Cloakroom  $4'9 \times 2'8$ Bedroom 1  $14'6 \times 11'7$ Bedroom 2  $10'4 \times 10'1$ Shower Room  $6'5 \times 6'3$ Bedroom 3  $10'4 \times 8'1$ Bedroom 4  $10'4 \times 6'3$  Bathroom 6'1 x 5'4 Storage 10'3 x 4'2

## **Ground Floor**

Approx. 39.5 sq. metres (425.3 sq. feet)

Second Floor Approx. 39.1 sq. metres (420.8 sq. feet)