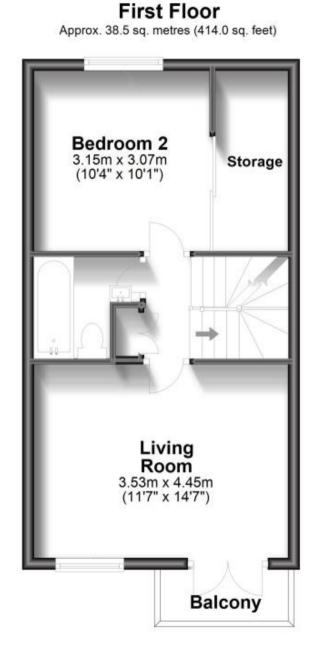

## Accommodation

Kitchen / Diner  $14'6 \times 13'3$ Living Room  $14'7 \times 11'7$ Balcony Snug  $16'5 \times 7'6$ Cloakroom  $4'9 \times 2'8$ Bedroom 1  $14'6 \times 11'7$ Bedroom 2  $10'4 \times 10'1$ Shower Room  $6'5 \times 6'3$ Bedroom 3  $10'4 \times 8'1$ Bedroom 4  $10'4 \times 6'3$  Bathroom 6'1 x 5'4 Storage 10'3 x 4'2

## **Ground Floor**

Approx. 39.5 sq. metres (425.3 sq. feet)

Second Floor Approx. 39.1 sq. metres (420.8 sq. feet)