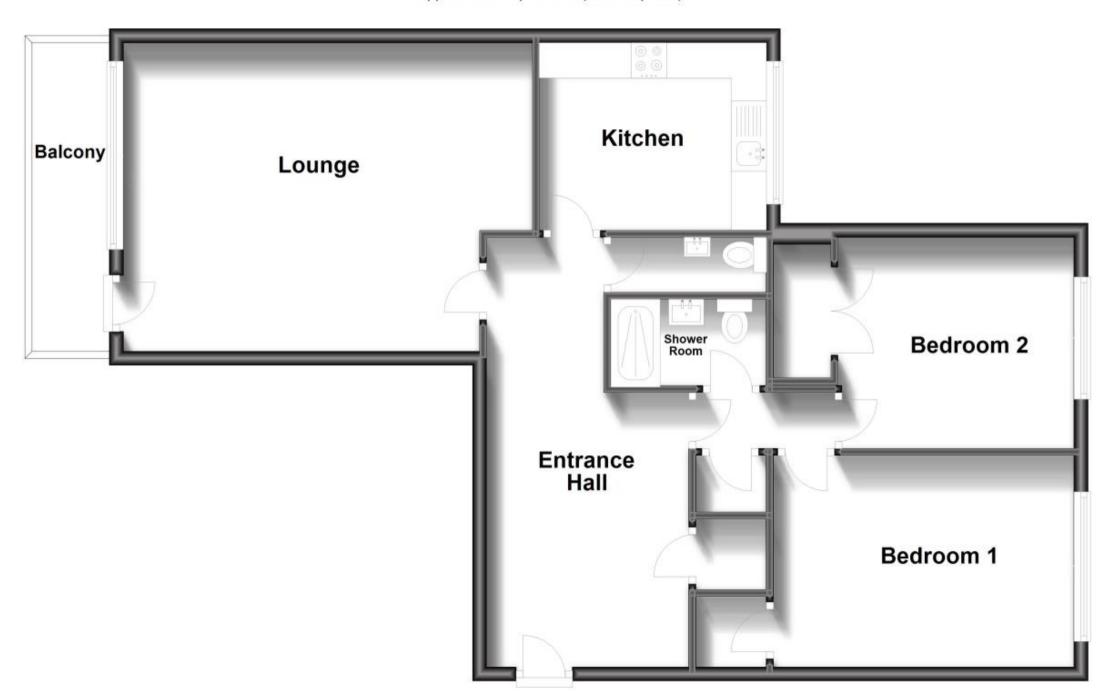

## Accommodation

Lounge 5.81-4.38

**Bedroom One** 4.27-3.00

**Bedroom Two** 3.34-3.00

Kitchen 3.10-2.66

**Shower Room** 2.91-2.21

**Top Floor** Approx. 84.2 sq. metres (905.8 sq. feet)