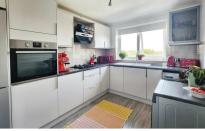

## Accommodation

Lounge 5.81-4.38

**Bedroom One** 4.27-3.00

**Bedroom Two** 3.34-3.00

Kitchen 3.10-2.66

**Shower Room** 2.91-2.21

**Top Floor** Approx. 84.2 sq. metres (905.8 sq. feet)