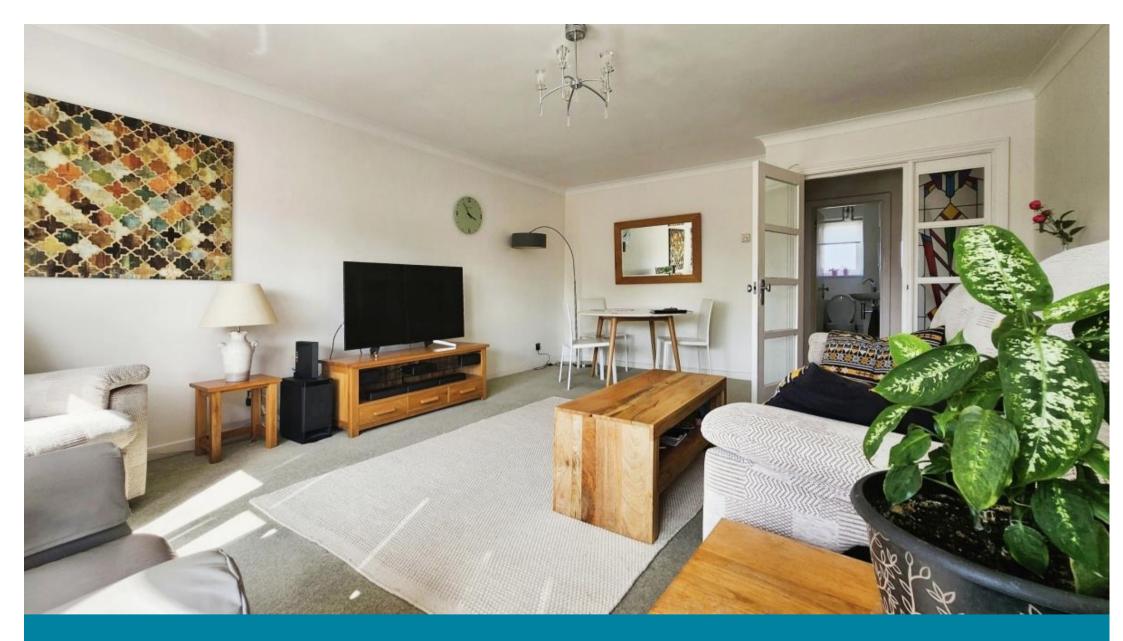

## Accommodation

Lounge 5.81-4.38

**Bedroom One** 4.27-3.00

**Bedroom Two** 3.34-3.00

Kitchen 3.10-2.66

**Shower Room** 2.91-2.21

**Top Floor** Approx. 84.2 sq. metres (905.8 sq. feet)