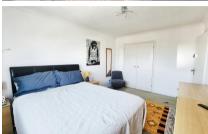

## Accommodation

Lounge 5.81-4.38

**Bedroom One** 4.27-3.00

**Bedroom Two** 3.34-3.00

Kitchen 3.10-2.66

**Shower Room** 2.91-2.21

**Top Floor** Approx. 84.2 sq. metres (905.8 sq. feet)