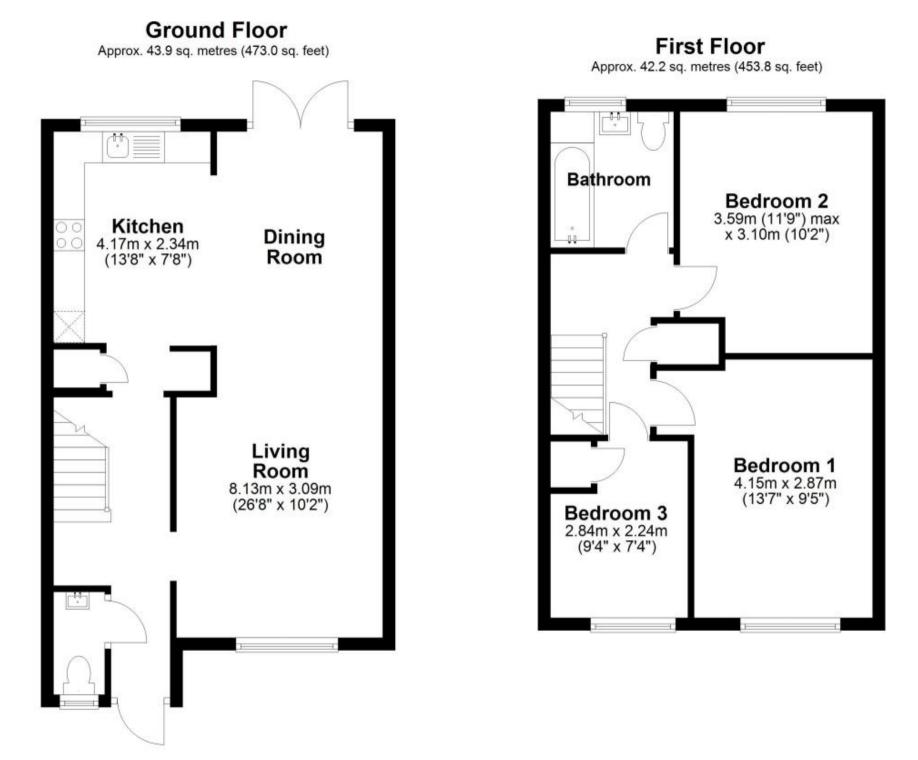

## Accommodation

Kitchen  $13'8 \times 7'8$ Living / Dining Room  $10'8 \times 26'8$ Downstairs Cloakroom Bedroom 1  $15'2 \times 9'5$ Bedroom 2  $11'4 \times 10'2$ Bedroom 3  $9'4 \times 7'4$ Bathroom  $7'2 \times 6'6$ Front & Rear Gardens

Total area: approx. 86.1 sq. metres (926.7 sq. feet)