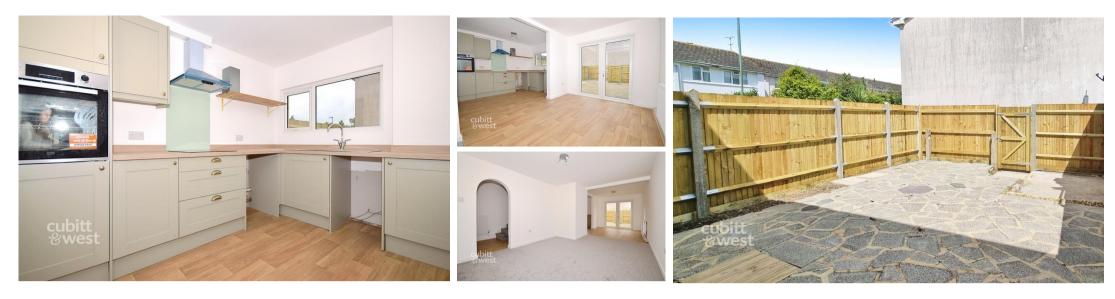

## Accommodation

Kitchen  $13'8 \times 7'8$ Living / Dining Room  $10'8 \times 26'8$ Downstairs Cloakroom Bedroom 1  $15'2 \times 9'5$ Bedroom 2  $11'4 \times 10'2$ Bedroom 3  $9'4 \times 7'4$ Bathroom  $7'2 \times 6'6$ Front & Rear Gardens