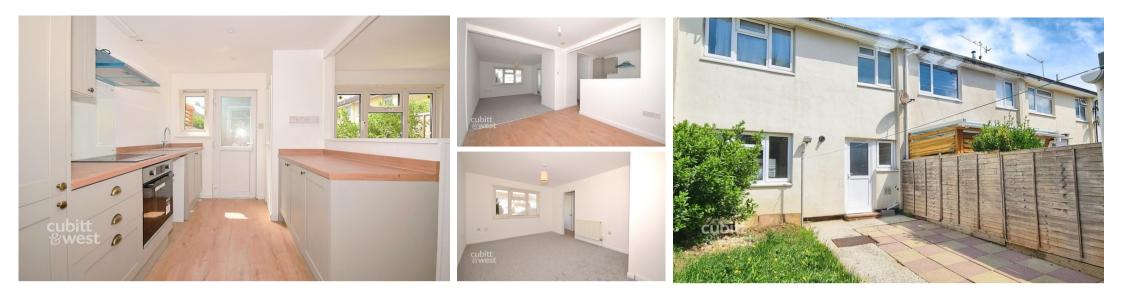

## Accommodation

Living / Dining Room 26;9 x 10'9 **Kitchen** 14'1 x 7'9 Downstairs Cloakroom 4'9 x 2'8 Bedroom 1 13'3 x 9'6 Bedroom 2 13'3 x 10'1 Bedroom 3 9'5 x 7'4 Bathroom 7'5 x 6'8 Driveway Garden