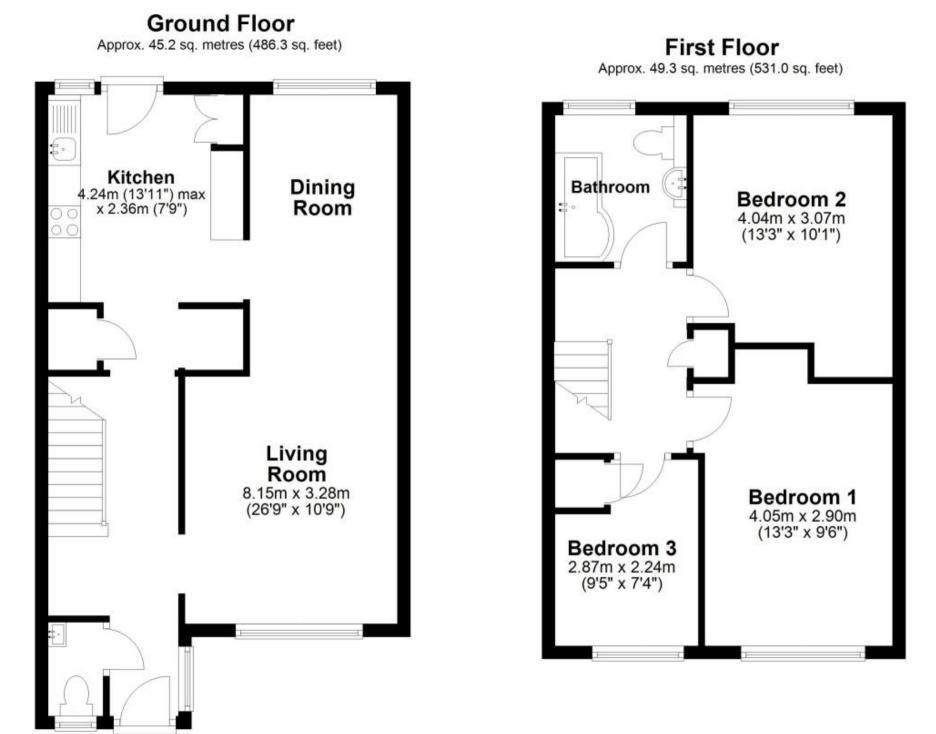

## Accommodation

Living / Dining Room 26;9 x 10'9 **Kitchen** 14'1 x 7'9 Downstairs Cloakroom 4'9 x 2'8 Bedroom 1 13'3 x 9'6 Bedroom 2 13'3 x 10'1 Bedroom 3 9'5 x 7'4 Bathroom 7'5 x 6'8 Driveway Garden

Total area: approx. 94.5 sq. metres (1017.3 sq. feet)