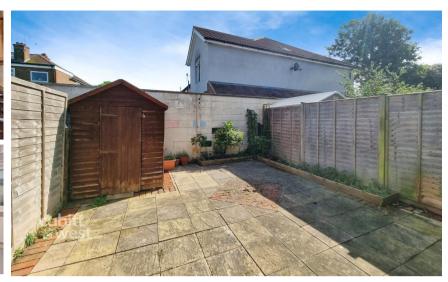

**Price** £1,475 PCM Fees Apply



Available 07/06/25

Dorset Road Bognor Regis PO21











## **Main Features**

**No Deposit Option** 

**Open House Event** 

Contemporary interior

Private rear garden

**Driveway parking** 



Deposit required is £1,701.92 Arun District - Council Tax Band Tax Band C

Renting a property is a big commitment and we recommend that you visit the local authority website and these websites which offer helpful information and advice about letting

www.gov.uk/government/publications/how-to-rent

www.gov.uk/private-renting

www.cubittandwest.co.uk/renting/tenancy-fees-individuals/

www.gov.uk/green-deal-energy-saving-measures

## Accommodation

Kitchen 11'0 x 9'5

Lounge Diner 16'6 x 13'0

**Downstairs Cloakroom** 

**Bedroom 1** 12'7 x 9'5

**Bedroom 2** 9'5 x 9'5

Bedroom 3 10'5 x 6'6

Family Bathroom 6'7 x 6'6

Garden

**Driveway** 

## Call Bognor