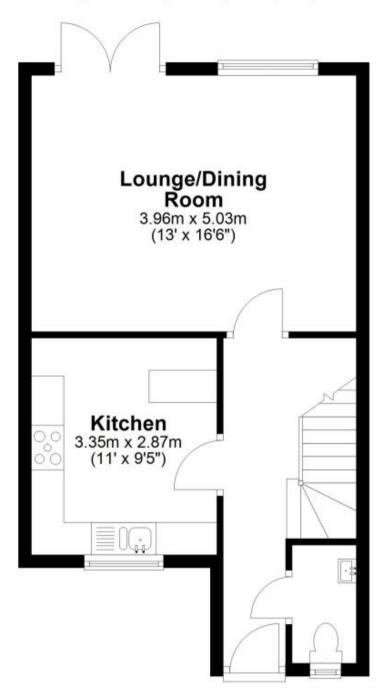

## Accommodation

Kitchen 11'0 x 9'5

Lounge Diner 16'6 x 13'0

**Downstairs Cloakroom** 

**Bedroom 1** 12'7 x 9'5

**Bedroom 2** 9'5 x 9'5

Bedroom 3 10'5 x 6'6

Family Bathroom 6'7 x 6'6

## Call Bognor Regis 01243 860290 ■ cubittandwest.co.uk

**Ground Floor** 

Approx. 40.5 sq. metres (435.4 sq. feet)

First Floor

Approx. 36.9 sq. metres (397.2 sq. feet)

Total area: approx. 77.3 sq. metres (832.6 sq. feet)