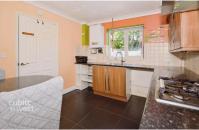

## Accommodation

Kitchen 11'0 x 9'5

Lounge Diner 16'6 x 13'0

**Downstairs Cloakroom** 

**Bedroom 1** 12'7 x 9'5

**Bedroom 2** 9'5 x 9'5

Bedroom 3 10'5 x 6'6

Family Bathroom 6'7 x 6'6