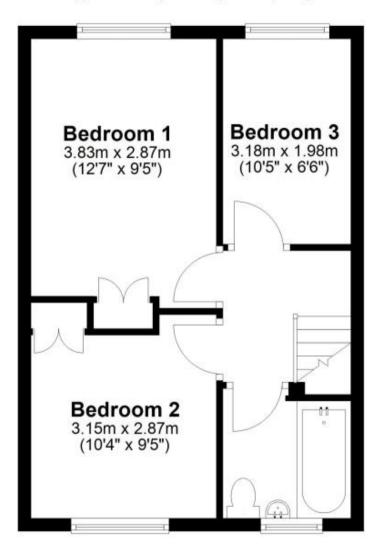

## Accommodation

Kitchen 11'0 x 9'5

Lounge Diner 16'6 x 13'0

**Downstairs Cloakroom** 

**Bedroom 1** 12'7 x 9'5

**Bedroom 2** 9'5 x 9'5

Bedroom 3 10'5 x 6'6

Family Bathroom 6'7 x 6'6

## Call Bognor Regis 01243 860290 ■ cubittandwest.co.uk

**Ground Floor** 

Approx. 40.5 sq. metres (435.4 sq. feet)

First Floor

Approx. 36.9 sq. metres (397.2 sq. feet)

Total area: approx. 77.3 sq. metres (832.6 sq. feet)