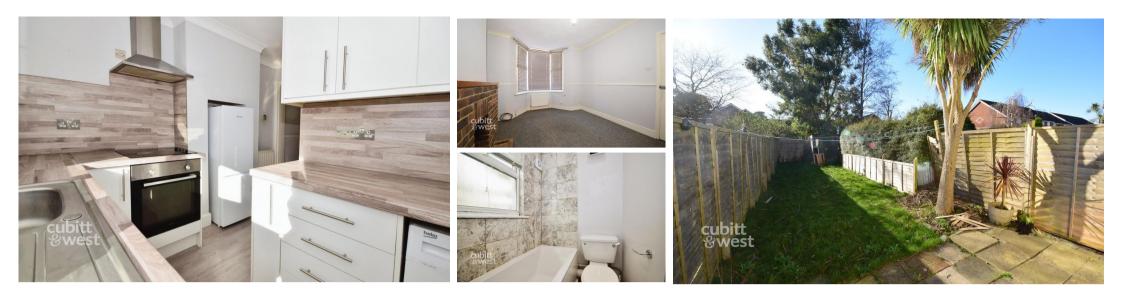

## Accommodation

 Lounge
 14'5 x 10'7

 Bedroom
 11'8 x 10'7

 Bathroom
 6'1 x 5'9

 Kitchen
 9'10 x 9'

Total area: approx. 40.0 sq. metres (430.1 sq. feet)