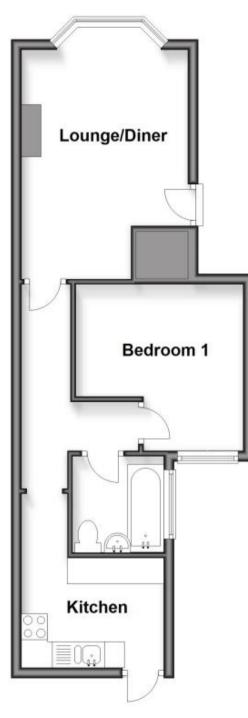

## Accommodation

 Lounge
 14'5 x 10'7

 Bedroom
 11'8 x 10'7

 Bathroom
 6'1 x 5'9

 Kitchen
 9'10 x 9'

Total area: approx. 40.0 sq. metres (430.1 sq. feet)