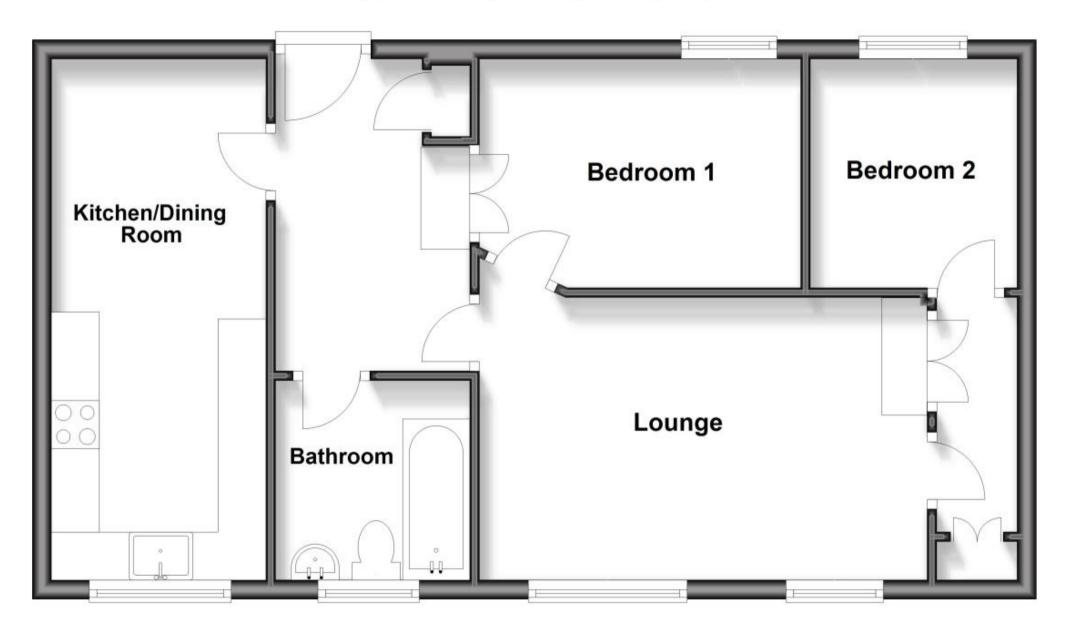

### Accommodation

 Kitchen/Dining
 Room
 17'10 x 7'4

 Lounge
 11'1 x 15'4

 Bedroom
 One
 7'10 x 11'

 Bedroom
 Two
 7'10 x 7'1

 Bathroom
 6'10 x 6'8

# First Floor

Approx. 41.5 sq. metres (446.8 sq. feet)

Total area: approx. 41.5 sq. metres (446.8 sq. feet)