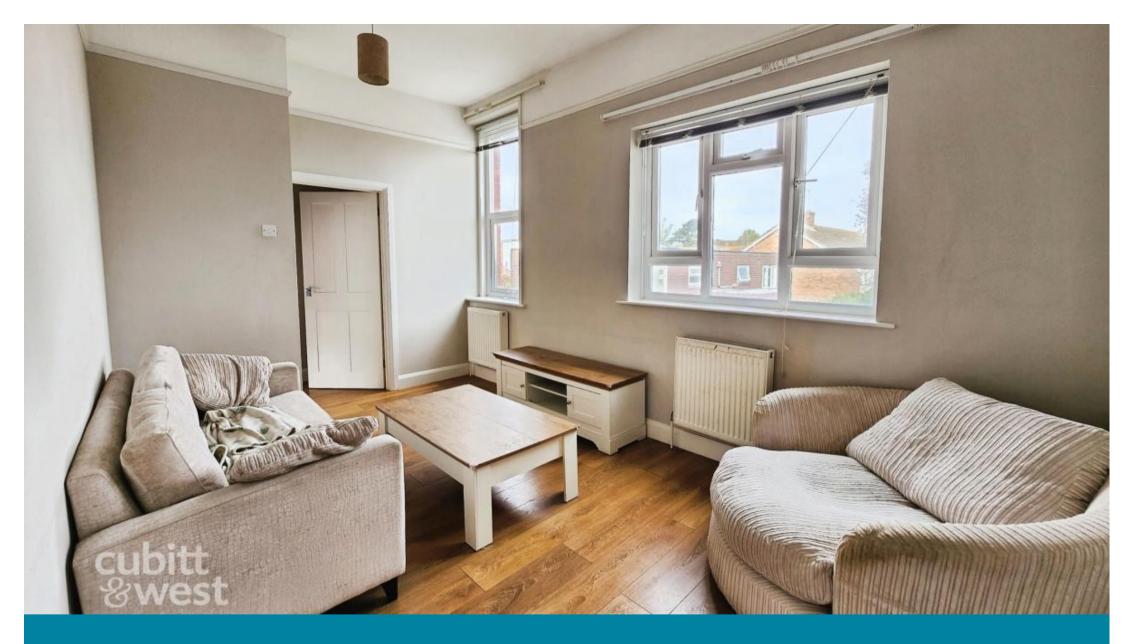

### Accommodation

 Kitchen/Dining
 Room
 17'10 x 7'4

 Lounge
 11'1 x 15'4

 Bedroom
 One
 7'10 x 11'

 Bedroom
 Two
 7'10 x 7'1

 Bathroom
 6'10 x 6'8