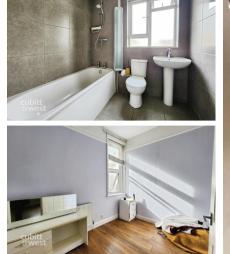

### Accommodation

 Kitchen/Dining
 Room
 17'10 x 7'4

 Lounge
 11'1 x 15'4

 Bedroom
 One
 7'10 x 11'

 Bedroom
 Two
 7'10 x 7'1

 Bathroom
 6'10 x 6'8