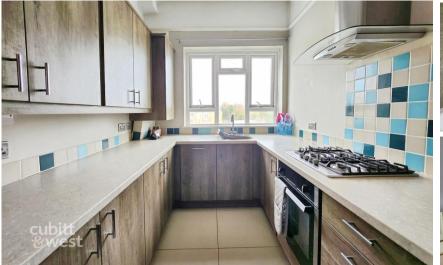

### Accommodation

 Kitchen/Dining
 Room
 17'10 x 7'4

 Lounge
 11'1 x 15'4

 Bedroom
 One
 7'10 x 11'

 Bedroom
 Two
 7'10 x 7'1

 Bathroom
 6'10 x 6'8