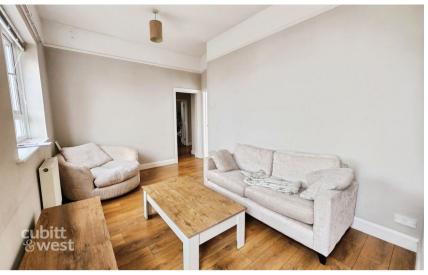

### Accommodation

 Kitchen/Dining
 Room
 17'10 x 7'4

 Lounge
 11'1 x 15'4

 Bedroom
 One
 7'10 x 11'

 Bedroom
 Two
 7'10 x 7'1

 Bathroom
 6'10 x 6'8