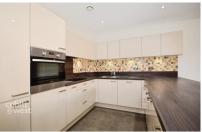

## **Accommodation**

**Lounge** 15'9 x 14'8

Kitchen 17'5 x 23'7

W/C 7'8 x 6'8

Garage 8'10 x 18'9

**Bedroom 1** 13'3 x 16'9

En-Suite Bathroom 5'6 x 9'6

Bedroom 2 13'3 x 10'