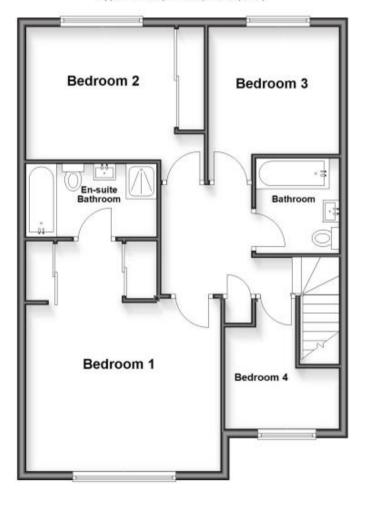

## **Accommodation**

**Lounge** 15'9 x 14'8

Kitchen 17'5 x 23'7

W/C 7'8 x 6'8

Garage 8'10 x 18'9

**Bedroom 1** 13'3 x 16'9

En-Suite Bathroom 5'6 x 9'6

Bedroom 2 13'3 x 10'

Bedroom 3 9'10 x 11'7

**Bedroom 4** 9'10 x 7'8

## Call Bognor Regis 01243 860290 ■ cubittandwest.co.uk

CURRENT

POTENTIAL:

Ground Floor Approx. 87.2 sq. metres (938.5 sq. feet)

First Floor Approx. 69.6 sq. metres (749.2 sq. feet)