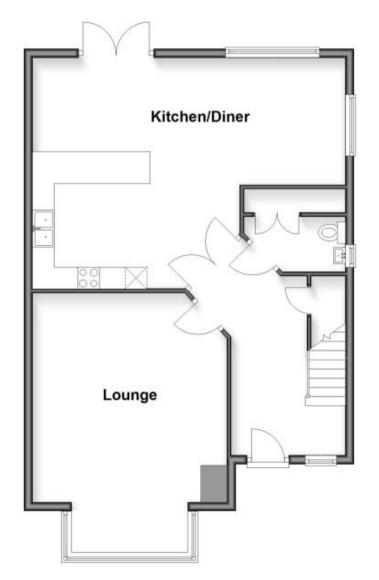

## **Accommodation**

**Lounge** 15'9 x 14'8

Kitchen 17'5 x 23'7

W/C 7'8 x 6'8

Garage 8'10 x 18'9

**Bedroom 1** 13'3 x 16'9

En-Suite Bathroom 5'6 x 9'6

Bedroom 2 13'3 x 10'

## Call Bognor Regis 01243 860290 ■ cubittandwest.co.uk

CURRENT

POTENTIAL:

Ground Floor Approx. 87.2 sq. metres (938.5 sq. feet)

First Floor Approx. 69.6 sq. metres (749.2 sq. feet)