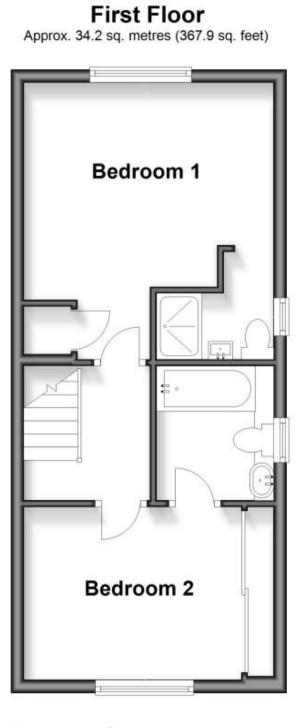

## Accommodation

Lounge/Diner 19'7 x 12'8 Kitchen 10'4 x 6'8 Bedroom 1 14' x 12'8 Bedroom 2 8'9 x 12'8

Total area: approx. 69.8 sq. metres (751.0 sq. feet)