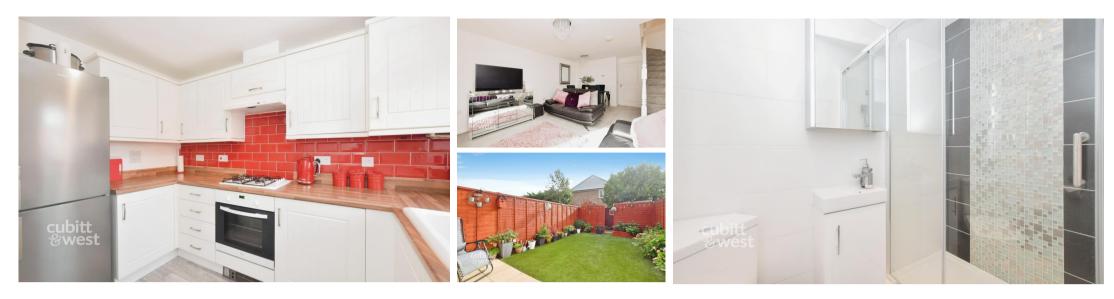

## Accommodation

Lounge/Diner 19'7 x 12'8 Kitchen 10'4 x 6'8 Bedroom 1 14' x 12'8 Bedroom 2 8'9 x 12'8

Total area: approx. 69.8 sq. metres (751.0 sq. feet)