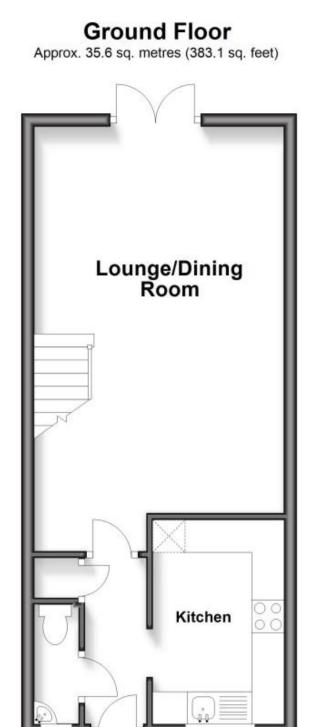

## Accommodation

Lounge/Diner 19'7 x 12'8 Kitchen 10'4 x 6'8 Bedroom 1 14' x 12'8 Bedroom 2 8'9 x 12'8

Total area: approx. 69.8 sq. metres (751.0 sq. feet)