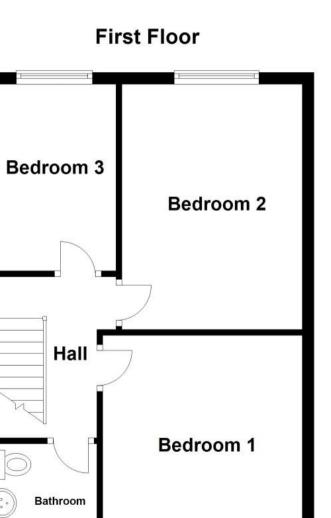

## Accommodation

Lounge 4.45-3.41

**Dining Room** 4.19-3.38

Kitchen 3.15-1.75

Sun Room 3.43-2.85

**Bedroom One** 4.45-3.20

**Bedroom Two** 4.27-3.15

Bedroom Three 3.28-2.14