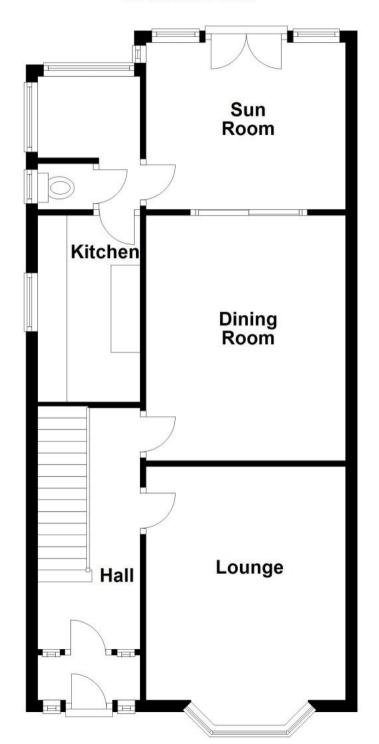

## Accommodation

Lounge 4.45-3.41

**Dining Room** 4.19-3.38

Kitchen 3.15-1.75

Sun Room 3.43-2.85

**Bedroom One** 4.45-3.20

**Bedroom Two** 4.27-3.15

Bedroom Three 3.28-2.14

## **Ground Floor**