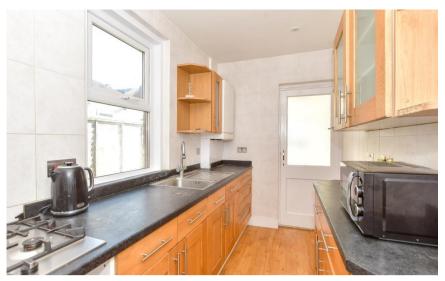

## Accommodation

Lounge 4.45-3.41

**Dining Room** 4.19-3.38

Kitchen 3.15-1.75

Sun Room 3.43-2.85

**Bedroom One** 4.45-3.20

**Bedroom Two** 4.27-3.15

Bedroom Three 3.28-2.14

## **Ground Floor**