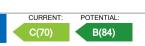

## **Main Features**

**ALL VIEWINGS 28.11.2024** 

**Bookings Only, Limited Spaces** 

**NO DEPOSIT Option Available** 

OFF ROAD Parking For One Car

Transport Links Close By

DO NOT MISS OUT

Deposit required is £1,730.77 Arun District - Council Tax Band Tax Band C