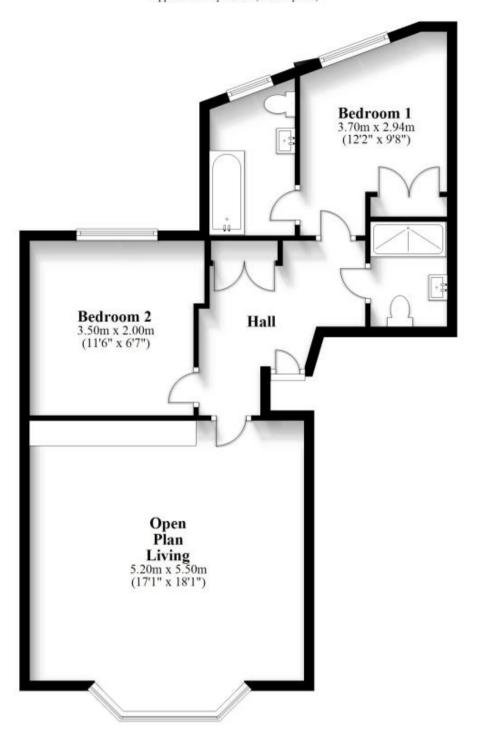

## **Accommodation**

Hallway Open Plan Living Area Bedroom One **En-Suite Bathroom** Bedroom Two **Shower Room** 

## Call Bognor Regis 01243 860290 ■ cubittandwest.co.uk

Ground Floor Approx. 69.6 sq. metres (749.6 sq. feet)

Total area: approx. 69.6 sq. metres (749.6 sq. feet)