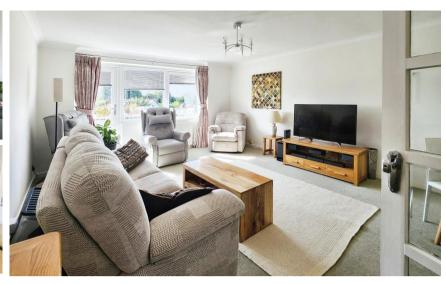

## Accommodation

Lounge 5.81-4.38

**Bedroom One** 4.27-3.00

**Bedroom Two** 3.34-3.00

Kitchen 3.10-2.66

Shower Room 2.91-2.21