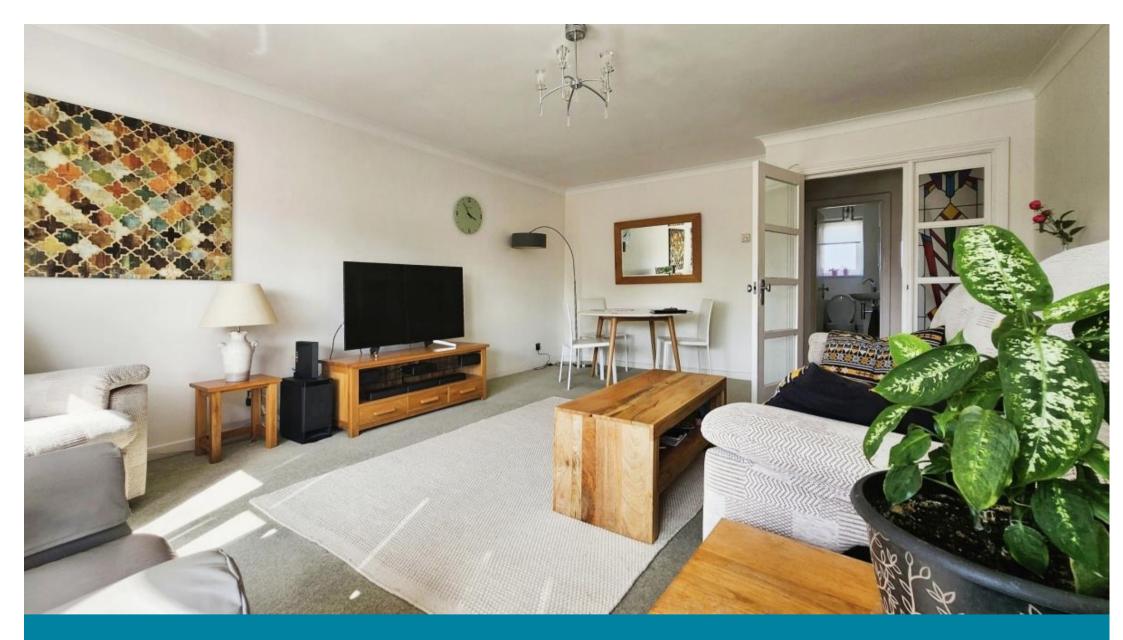

## Accommodation

Lounge 5.81-4.38

**Bedroom One** 4.27-3.00

**Bedroom Two** 3.34-3.00

Kitchen 3.10-2.66

Shower Room 2.91-2.21