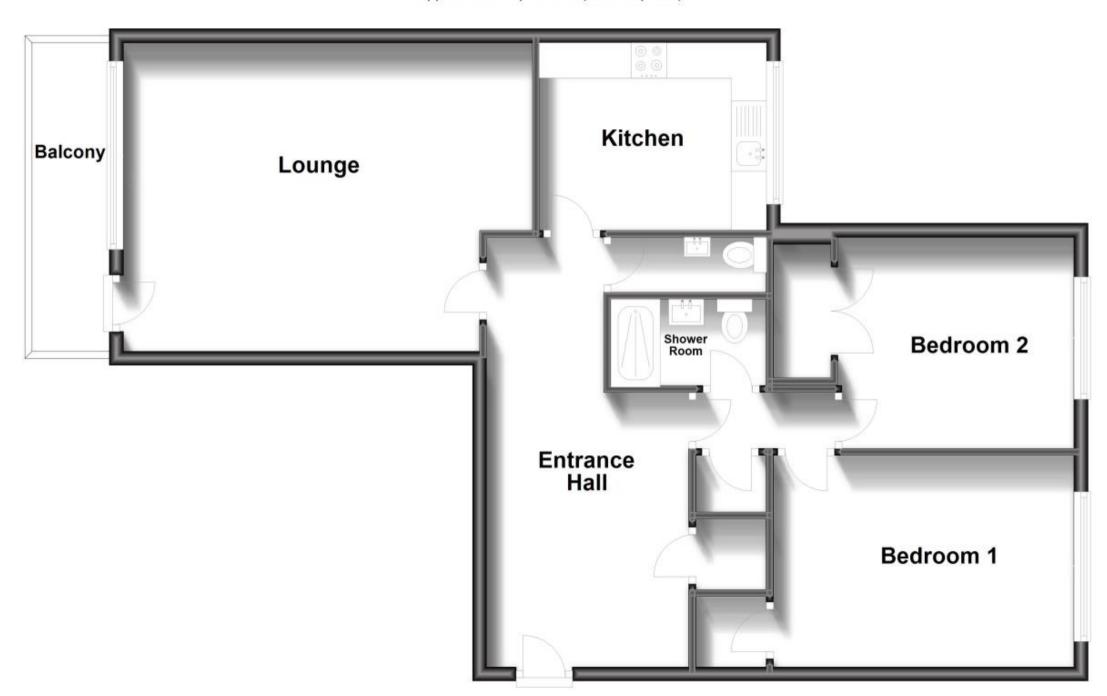

## Accommodation

Lounge 5.81-4.38

**Bedroom One** 4.27-3.00

**Bedroom Two** 3.34-3.00

Kitchen 3.10-2.66

Shower Room 2.91-2.21

## Call Bognor Regis 01243 860290 ■ cubittandwest.co.uk

**Top Floor** Approx. 84.2 sq. metres (905.8 sq. feet)