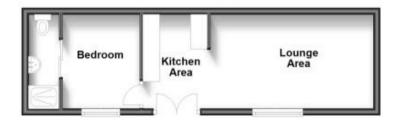

## Accommodation

Lounge 4.85-3.63 Kitchen 4.19-4.07 Dining Area 6.02-3.69 Utility Area 2.57-1.83 Bedroom Two 4.19-3.63 Study/Bedroom 3.13-2.06 Bedroom One 5.49-5.01 Dressing Area 4.88-3.00 Annex Bedroom 2.282-2.31 Annex Lounge 4.88-2.82

## Sitting Room/Bedroom 5.03-3.63

First Floor Approx. 65.7 sq. metres (707.1 sq. feet)

Annexe Approx. 29.1 sq. metres (313.3 sq. feet)

Outbuilding Approx. 13.8 sq. metres (148.8 sq. feet)