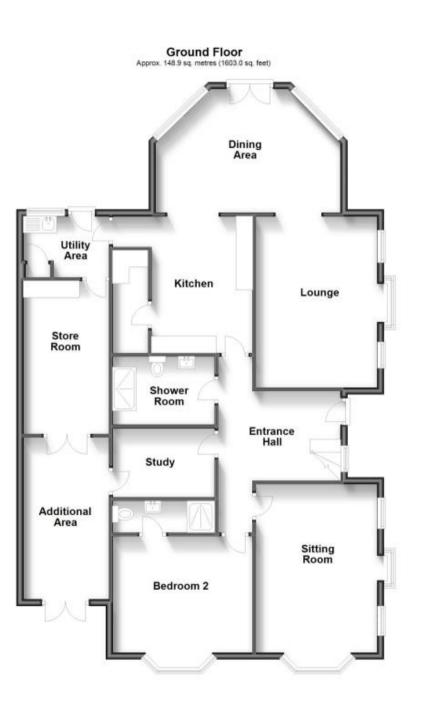

## Accommodation

Lounge 4.85-3.63 Kitchen 4.19-4.07 Dining Area 6.02-3.69 Utility Area 2.57-1.83 Bedroom Two 4.19-3.63 Study/Bedroom 3.13-2.06 Bedroom One 5.49-5.01 Dressing Area 4.88-3.00 Annex Bedroom 2.282-2.31 Annex Lounge 4.88-2.82

## Sitting Room/Bedroom 5.03-3.63

First Floor Approx. 65.7 sq. metres (707.1 sq. feet)

Annexe Approx. 29.1 sq. metres (313.3 sq. feet)

Outbuilding Approx. 13.8 sq. metres (148.8 sq. feet)