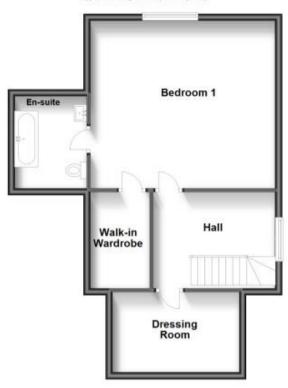

## Accommodation

Lounge 4.85-3.63 Kitchen 4.19-4.07 Dining Area 6.02-3.69 Utility Area 2.57-1.83 Bedroom Two 4.19-3.63 Study/Bedroom 3.13-2.06 Bedroom One 5.49-5.01 Dressing Area 4.88-3.00 Annex Bedroom 2.282-2.31 Annex Lounge 4.88-2.82

## Sitting Room/Bedroom 5.03-3.63

First Floor Approx. 65.7 sq. metres (707.1 sq. feet)

Annexe Approx. 29.1 sq. metres (313.3 sq. feet)

Outbuilding Approx. 13.8 sq. metres (148.8 sq. feet)