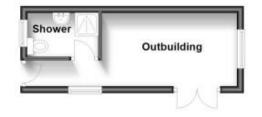

## Sitting Room/Bedroom 5.03-3.63

First Floor Approx. 65.7 sq. metres (707.1 sq. feet)

Annexe Approx. 29.1 sq. metres (313.3 sq. feet)

Outbuilding Approx. 13.8 sq. metres (148.8 sq. feet)