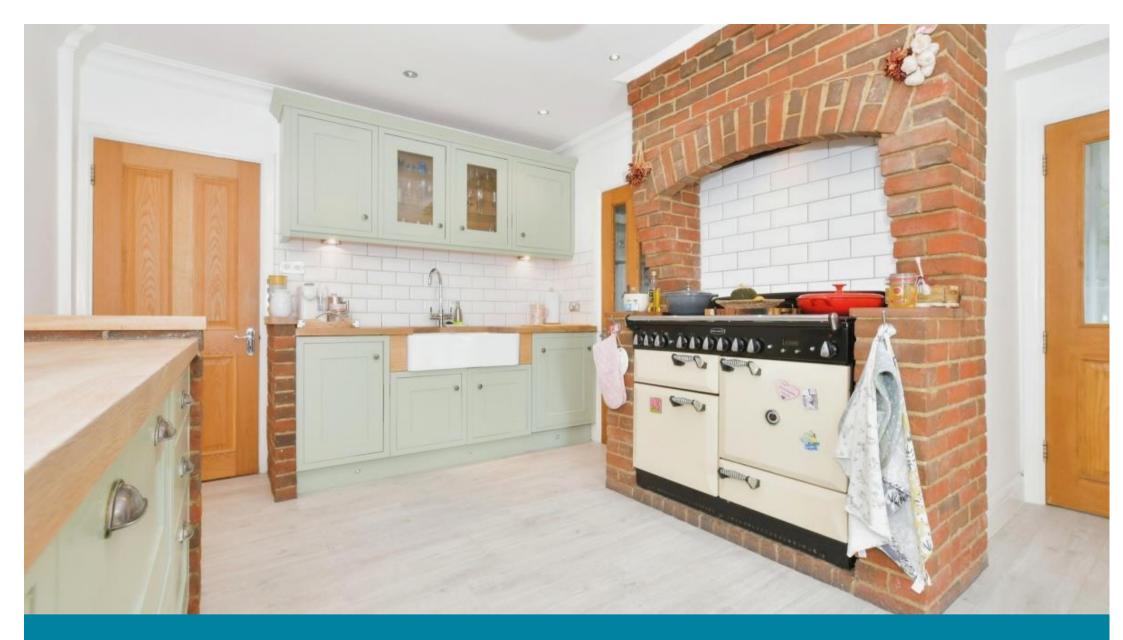

## Accommodation

Lounge 4.85-3.63 Kitchen 4.19-4.07 Dining Area 6.02-3.69 Utility Area 2.57-1.83 Bedroom Two 4.19-3.63 Study/Bedroom 3.13-2.06 Bedroom One 5.49-5.01 Dressing Area 4.88-3.00 Annex Bedroom 2.282-2.31 Annex Lounge 4.88-2.82