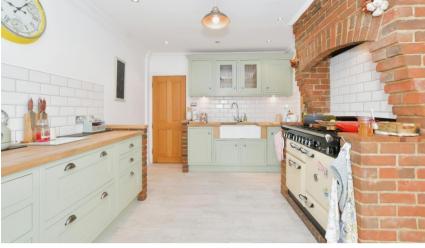

## Accommodation

Lounge 4.85-3.63 Kitchen 4.19-4.07 Dining Area 6.02-3.69 Utility Area 2.57-1.83 Bedroom Two 4.19-3.63 Study/Bedroom 3.13-2.06 Bedroom One 5.49-5.01 Dressing Area 4.88-3.00 Annex Bedroom 2.282-2.31 Annex Lounge 4.88-2.82