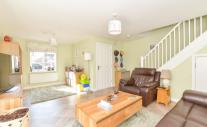

### Accommodation

Hallway

Cloakroom

**Lounge** 20'3 x 15'9

Kitchen / Diner 16'5 x 9'8

**Bedroom 1** 14'7 x 9'3

En Suite Shower Room

Bedroom 2 10'9 x 9'4