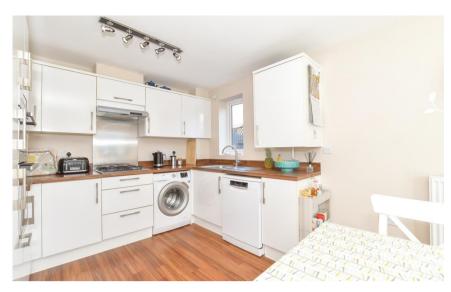

### Accommodation

Hallway

Cloakroom

**Lounge** 20'3 x 15'9

Kitchen / Diner 16'5 x 9'8

**Bedroom 1** 14'7 x 9'3

En Suite Shower Room

Bedroom 2 10'9 x 9'4