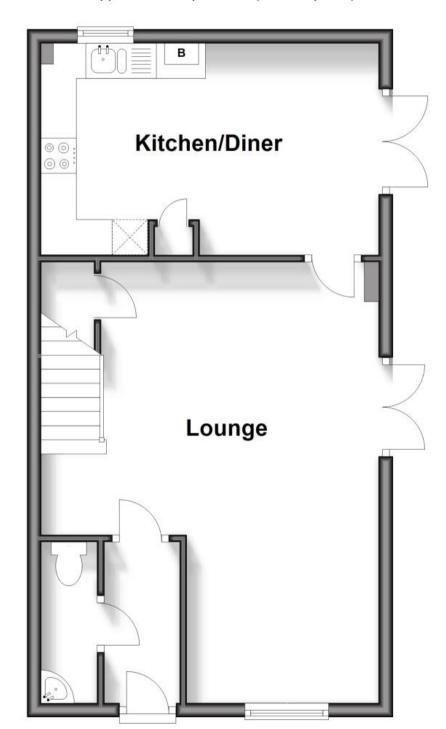

### Accommodation

Hallway

Cloakroom

**Lounge** 20'3 x 15'9

Kitchen / Diner 16'5 x 9'8

**Bedroom 1** 14'7 x 9'3

En Suite Shower Room

Bedroom 2 10'9 x 9'4

# **Ground Floor**

Approx. 44.8 sq. metres (481.8 sq. feet)