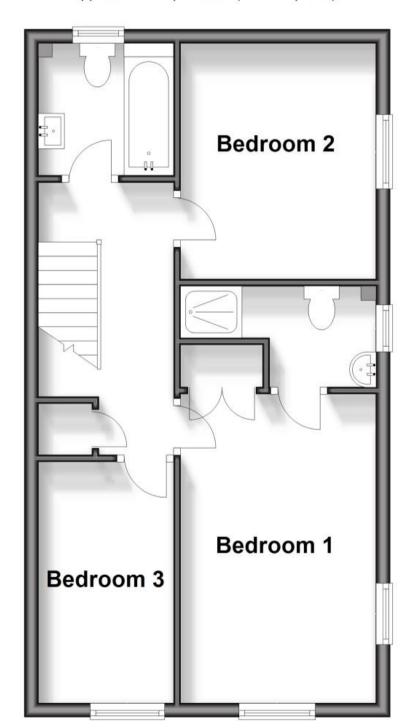

### Accommodation

Hallway

Cloakroom

**Lounge** 20'3 x 15'9

Kitchen / Diner 16'5 x 9'8

**Bedroom 1** 14'7 x 9'3

En Suite Shower Room

Bedroom 2 10'9 x 9'4

Bedroom 3 11'2 x 6'3

Family Bathroom

## **First Floor**

Approx. 44.8 sq. metres (481.8 sq. feet)