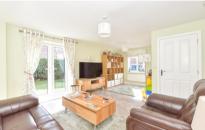

### Accommodation

Hallway

Cloakroom

**Lounge** 20'3 x 15'9

Kitchen / Diner 16'5 x 9'8

**Bedroom 1** 14'7 x 9'3

En Suite Shower Room

Bedroom 2 10'9 x 9'4