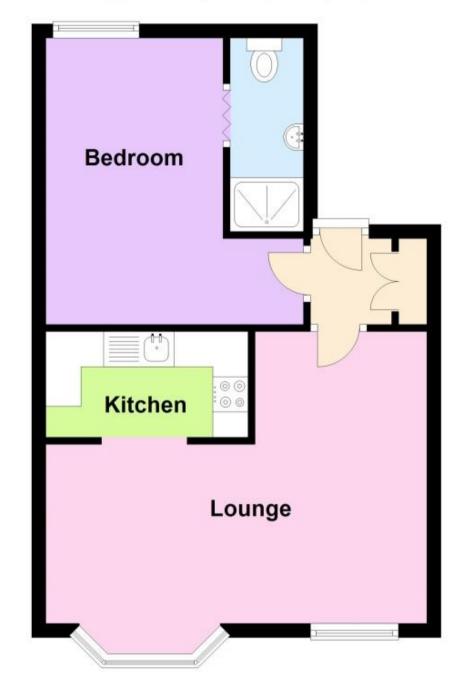

## Accommodation

 Hall

 Lounge
 17'9 x 13'7

 Kitchen
 9'9 x 5'3

 Bedroom
 13'4 x 8'0

 Shower Room

First Floor Approx. 40.2 sq. metres (432.4 sq. feet)

Total area: approx. 40.2 sq. metres (432.4 sq. feet)