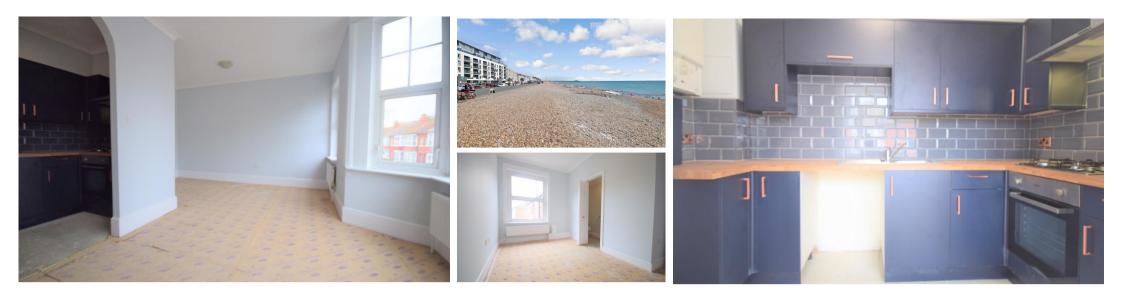

## Accommodation

 Hall

 Lounge
 17'9 x 13'7

 Kitchen
 9'9 x 5'3

 Bedroom
 13'4 x 8'0

 Shower Room

First Floor Approx. 40.2 sq. metres (432.4 sq. feet)

Total area: approx. 40.2 sq. metres (432.4 sq. feet)