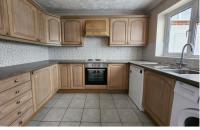

## Accommodation

Lounge and Dining Room 6.87-3.36

Kitchen 3.09-2.63

**Conservatory** 5.94-3.02

Bathroom 2.49-1.72

**WC** 1.73-0.86

**Bedroom One** 3.32-3.31 **Bedroom Two** 3.99-2.78 **Bedroom Three** 3.33-2.80