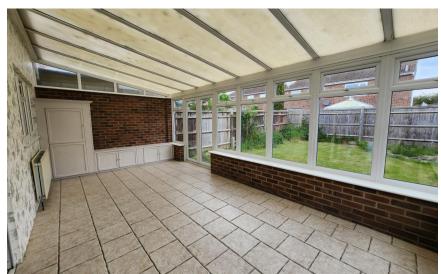

## Accommodation

Lounge and Dining Room 6.87-3.36

Kitchen 3.09-2.63

**Conservatory** 5.94-3.02

Bathroom 2.49-1.72

**WC** 1.73-0.86

**Bedroom One** 3.32-3.31 **Bedroom Two** 3.99-2.78 **Bedroom Three** 3.33-2.80