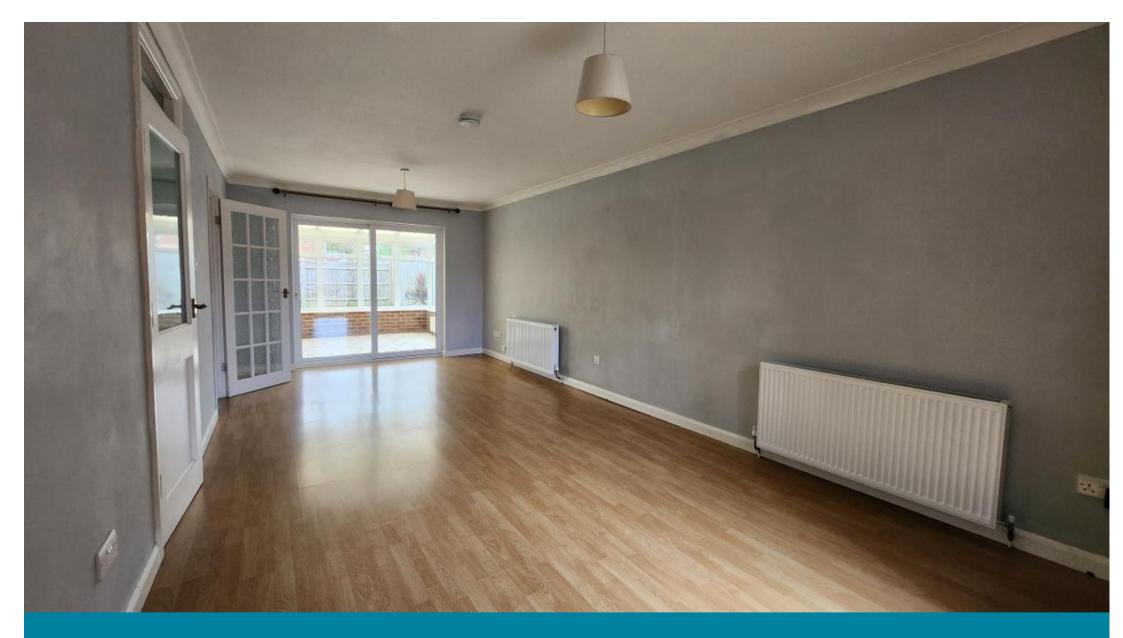

## Accommodation

Lounge and Dining Room 6.87-3.36

Kitchen 3.09-2.63

**Conservatory** 5.94-3.02

Bathroom 2.49-1.72

**WC** 1.73-0.86

**Bedroom One** 3.32-3.31 **Bedroom Two** 3.99-2.78 **Bedroom Three** 3.33-2.80