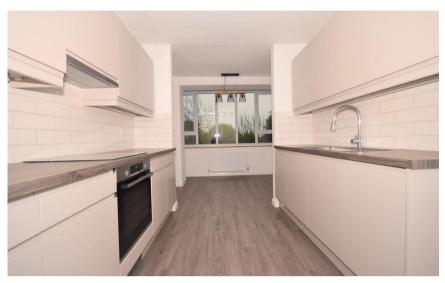

## Accommodation

Hallway **Bedroom 2** 3 x 2.51 Bedroom 1 3.96 x 3.63 **Utility** cupboard

**Bathroom** 

Kitchen Diner 5.13 x 2.64

**Lounge** 4.98 x 4.37