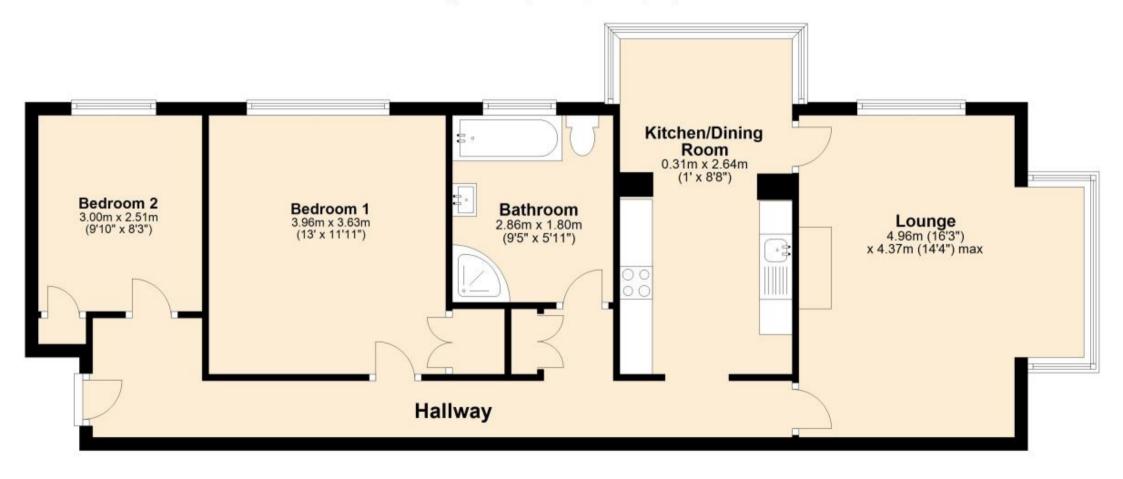

## Accommodation

Hallway **Bedroom 2** 3 x 2.51 Bedroom 1 3.96 x 3.63 **Utility** cupboard

**Bathroom** 

Kitchen Diner 5.13 x 2.64

**Lounge** 4.98 x 4.37

## Call Bognor Regis 01243 860290 ■ cubittandwest.co.uk

**Top Floor** Approx. 74.1 sq. metres (797.1 sq. feet)

Total area: approx. 74.1 sq. metres (797.1 sq. feet)