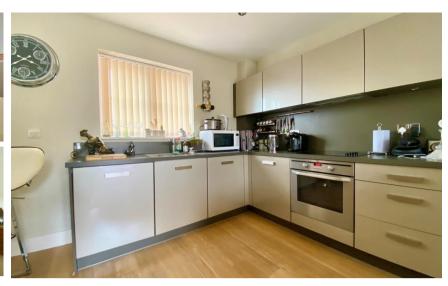

## **Accommodation**

Hallway Cloakroom

**Bedroom two** 2.90 x 2.10 Open plan living 5.40 x 5.30 Master bedroom 4.00 x 3.40

**Bathroom** 

Car Port 4.90 x 2.60