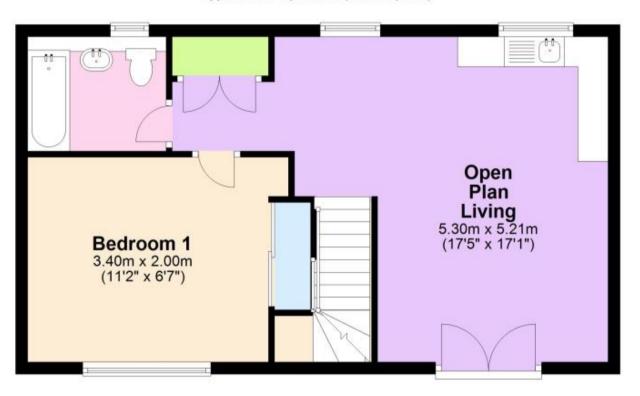

## **Accommodation**

Hallway Cloakroom

**Bedroom two** 2.90 x 2.10 Open plan living 5.40 x 5.30 Master bedroom 4.00 x 3.40

**Bathroom** 

Car Port 4.90 x 2.60

## Call Bognor Regis 01243 860290 ■ cubittandwest.co.uk

**Ground Floor** 

Approx. 30.2 sq. metres (325.5 sq. feet)

Car Port 4.90m x 2.60m (16'1" x 8'6")

Entrance Hall

Storage

First Floor

Approx. 51.8 sq. metres (557.3 sq. feet)