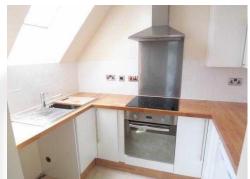

#### **KITCHEN-**

Tiled flooring, sink with drainer, freestanding fridge, integrated electric oven with electric hob over, stainless steel extractor, velux window to side

## **Photographs:**

BEDROOM ONE

LOUNGE

KITCHEN BATHROOM

Saville Home Management Ltd. t/a "cmRENT & SALES" (from here on, "The Agent")

have produced these details in good faith and believe that they provide a fair and accurate description of the above property. Prospective buyers/tenants should not rely on them as statements or representations of fact, but must satisfy themselves as to the property's suitability and make their own enquiries relating to all specific points of importance following an inspection or consultation with a surveyor or solicitor and prior to any financial commitment. If you wish to rely on information obtained from The Agent or from the Vendor/Landlord, then this must be obtained in writing. The Agent will not be responsible for any verbal statement made by any member of staff or Vendor/Landlord. The Agent will not be responsible for any loss other than when specific written confirmation has been requested. The accuracy of these details is not guaranteed and they do not form part of any contract. Fixtures & Fittings other than those mentioned above to be agreed with the seller/landlord. Please note that any services, heating systems or appliances have not been tested by The Agent and no warranty can be given or implied as to their working order. All measurements are maximum room sizes and are approximate.