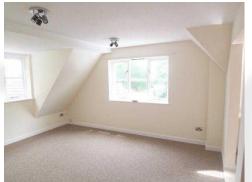

## LOUNGE - 4.70m (15' 5") x 3.94m (12' 11") MAX

Carpeted flooring, TV and telephone sockets, windows to rear & side with curtain poles

## **Photographs:**

BEDROOM ONE

LOUNGE

KITCHEN BATHROOM

Saville Home Management Ltd. t/a "cmRENT & SALES" (from here on, "The Agent")

have produced these details in good faith and believe that they provide a fair and accurate description of the above property. Prospective buyers/tenants should not rely on them as statements or representations of fact, but must satisfy themselves as to the property's suitability and make their own enquiries relating to all specific points of importance following an inspection or consultation with a surveyor or solicitor and prior to any financial commitment. If you wish to rely on information obtained from The Agent or from the Vendor/Landlord, then this must be obtained in writing. The Agent will not be responsible for any verbal statement made by any member of staff or Vendor/Landlord. The Agent will not be responsible for any loss other than when specific written confirmation has been requested. The accuracy of these details is not guaranteed and they do not form part of any contract. Fixtures & Fittings other than those mentioned above to be agreed with the seller/landlord. Please note that any services, heating systems or appliances have not been tested by The Agent and no warranty can be given or implied as to their working order. All measurements are maximum room sizes and are approximate.