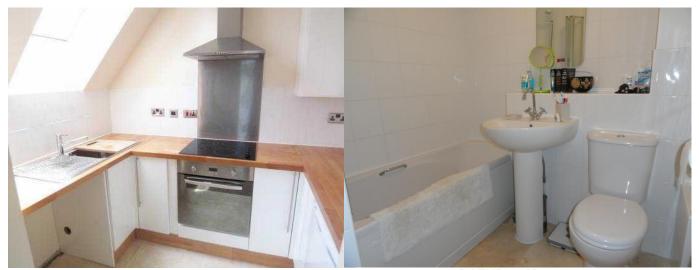

#### **KITCHEN-**

Tiled flooring, sink with drainer, freestanding fridge, integrated electric oven with electric hob over, stainless steel extractor, velux window to side

#### **BATHROOM** -

Tiled flooring, White suite comprising of WC, basin, bath with electric shower, glass folding shower screen, extractor fan, shaver light and socket

## **Photographs:**

BEDROOM ONE

LOUNGE

KITCHEN BATHROOM

Saville Home Management Ltd. t/a "cmRENT & SALES" (from here on, "The Agent")

have produced these details in good faith and believe that they provide a fair and accurate description of the above property. Prospective buyers/tenants should not rely on them as statements or representations of fact, but must satisfy themselves as to the property's suitability and make their own enquiries relating to all specific points of importance following an inspection or consultation with a surveyor or solicitor and prior to any financial commitment. If you wish to rely on information obtained from The Agent or from the Vendor/Landlord, then this must be obtained in writing. The Agent will not be responsible for any verbal statement made by any member of staff or Vendor/Landlord. The Agent will not be responsible for any loss other than when specific written confirmation has been requested. The accuracy of these details is not guaranteed and they do not form part of any contract. Fixtures & Fittings other than those mentioned above to be agreed with the seller/landlord. Please note that any services, heating systems or appliances have not been tested by The Agent and no warranty can be given or implied as to their working order. All measurements are maximum room sizes and are approximate.