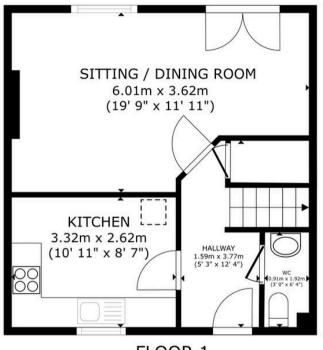

## **Pine Rise Floor Plan**

FLOOR 1

FLOOR 2

GROSS INTERNAL AREA (EXCLUDING GARAGE)
FLOOR 1 38.1 m² (410 sq.ft.) FLOOR 2 37.5 m² (403 sq.ft.)
TOTAL: 75.6 m² (813 sq.ft.)
SIZES AND DIMENSIONS ARE APPROXIMATE, ACTUAL MAY VARY.