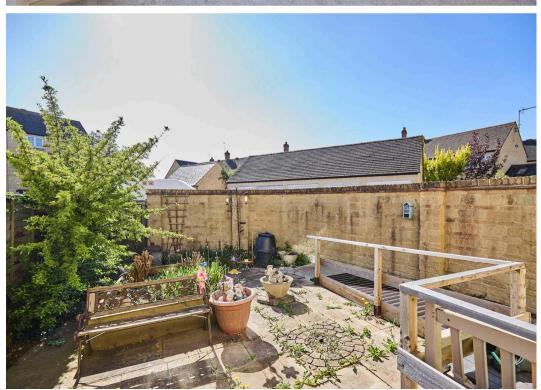

## Pine Rise

Witney,

A modern three bedroom house in Madley Park with rear garden, garage and parking. Available with no onward chain.

Council Tax band: C

Tenure: Freehold

- Three bedroom family home
- Close to Madley Park shops and schooling
- Available with no onward chain
- Sitting/dining room & kitchen
- Cloakroom & two shower rooms
- Garden with garage & parking space at rear