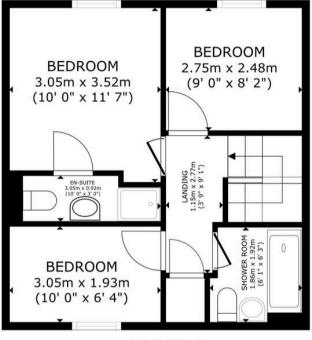

## **Pine Rise Floor Plan**

FLOOR 1

FLOOR 2

GROSS INTERNAL AREA (EXCLUDING GARAGE)
FLOOR 1 38.1 m² (410 sq.ft.) FLOOR 2 37.5 m² (403 sq.ft.)
TOTAL: 75.6 m² (813 sq.ft.)
SIZES AND DIMENSIONS ARE APPROXIMATE, ACTUAL MAY VARY.