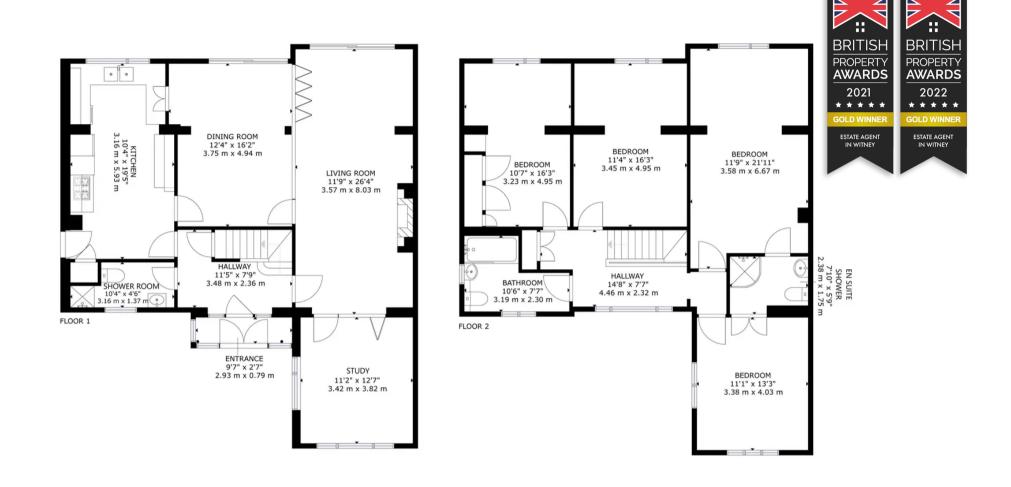

**Kitchen** 

Garage and off road parking

Large rear garden

GROSS INTERNAL AREA
FLOOR 1: 1034 sq.ft, 96 m², FLOOR 2: 1010 sq.ft, 94 m²
TOTAL: 2044 sq.ft, 190 m²
SIZES AND DIMENSIONS ARE APPROXYMATE. ACTUAL MAY VARY