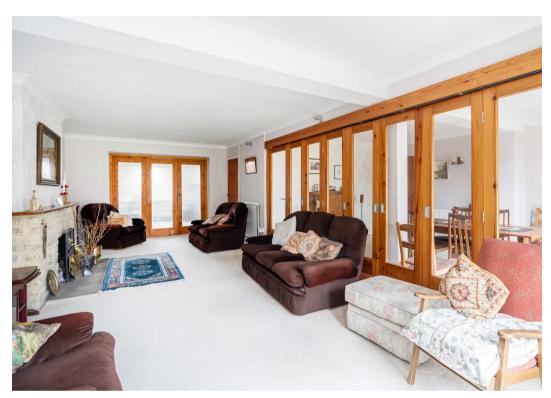

## Welcome to 56 New Yatt Road

A mature and individual detached family home, enjoying a large rear garden in a highly regarded setting within easy reach of the many town centre amenities.

The generous accommodation comprises entrance porch, hall, cloak/shower room, a spacious living room with fireplace and glazed doors opening to both the study and dining room, a large kitchen, four double bedrooms, ensuite shower room and main bathroom. Gas central heating, solar panels, garage plus off road parking and a lovely established garden. The solar panels also benefit from battery storage so free electricity can be enjoyed during the night as well as the day. The property is available with no onward chain and offers potential to update/remodel, subject to obtaining necessary consents.