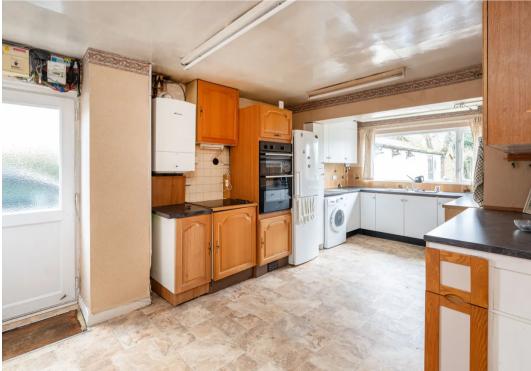

**Kitchen** 

Garage and off road parking

Large rear garden

GROSS INTERNAL AREA
FLOOR 1: 1034 sq.ft, 96 m², FLOOR 2: 1010 sq.ft, 94 m²
TOTAL: 2044 sq.ft, 190 m²
SIZES AND DIMENSIONS ARE APPROXYMATE. ACTUAL MAY VARY