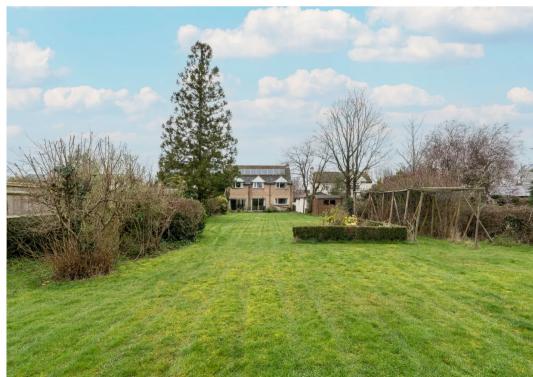

## Welcome to 56 New Yatt Road

A mature and individual detached family home, enjoying a large rear garden in a highly regarded setting within easy reach of the many town centre amenities.

The generous accommodation comprises entrance porch, hall, cloak/shower room, a spacious living room with fireplace and glazed doors opening to both the study and dining room, a large kitchen, four double bedrooms, ensuite shower room and main bathroom. Gas central heating, solar panels, garage plus off road parking and a lovely established garden. The solar panels also benefit from battery storage so free electricity can be enjoyed during the night as well as the day. The property is available with no onward chain and offers potential to update/remodel, subject to obtaining necessary consents.

**Kitchen** 

Garage and off road parking

Large rear garden

GROSS INTERNAL AREA
FLOOR 1: 1034 sq.ft, 96 m², FLOOR 2: 1010 sq.ft, 94 m²
TOTAL: 2044 sq.ft, 190 m²
SIZES AND DIMENSIONS ARE APPROXYMATE. ACTUAL MAY VARY